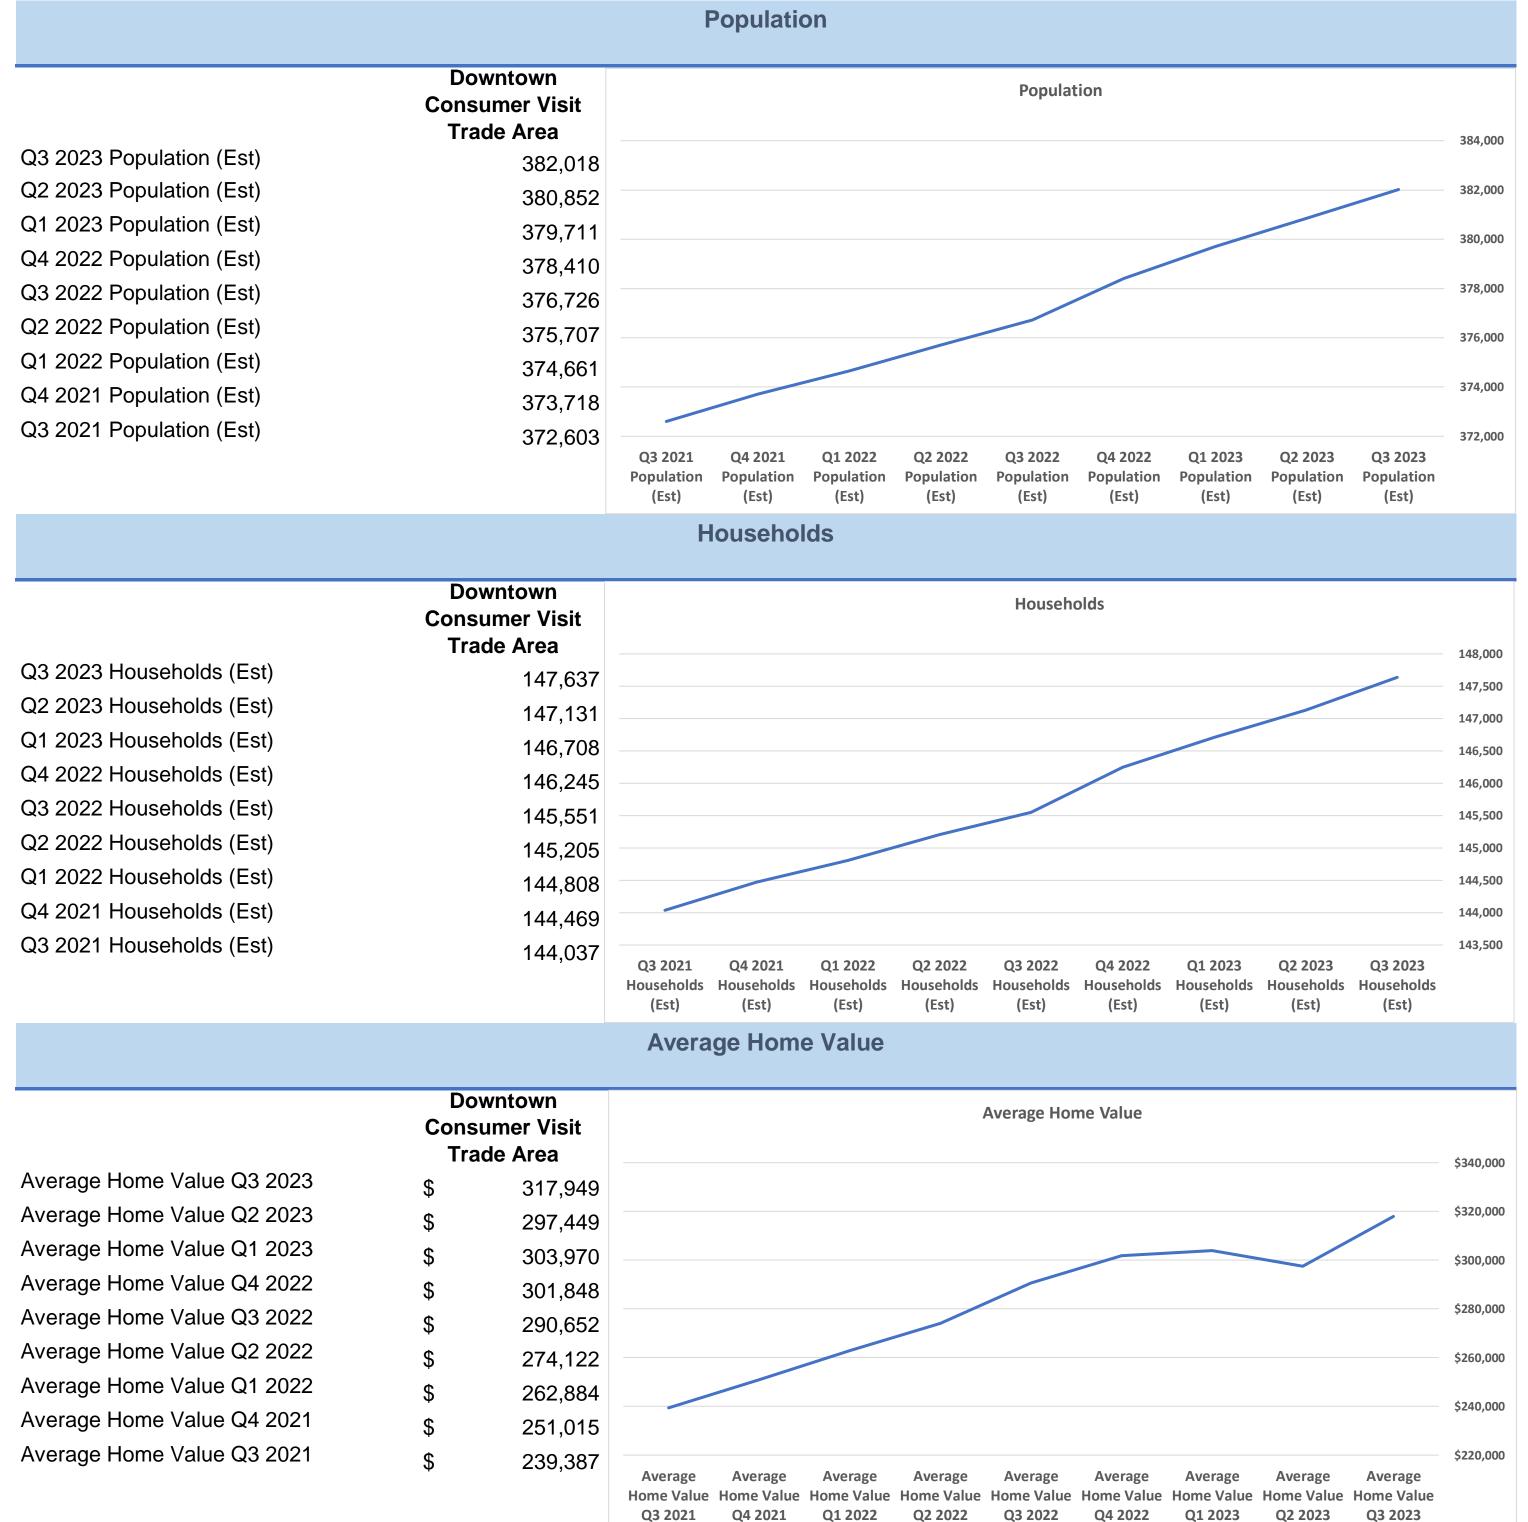

## **Demographic Trends**

Calculated using TAS Retrieval Latitude: 33.479290 Longitude: -81.975220 Jan 12, 2024

## Augusta, GA



## **NextSite**

|                                                                                                                                                                                                                                                                            |                                                                                                                                                                                                                                                               | GDP