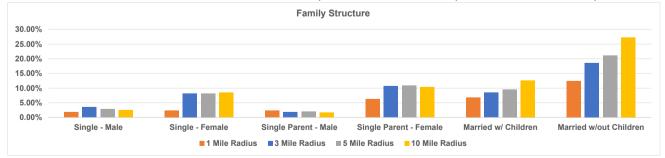

### **Family Structure**

|                        | 1 Mile Radius |        | 3 Mile Radius |        | 5 Mile Radius |        | 10 Mile Radius |        |
|------------------------|---------------|--------|---------------|--------|---------------|--------|----------------|--------|
| Single - Male          | 52            | 1.78%  | 737           | 3.51%  | 1,286         | 2.85%  | 3,111          | 2.55%  |
| Single - Female        | 70            | 2.40%  | 1,722         | 8.20%  | 3,689         | 8.18%  | 10,325         | 8.48%  |
| Single Parent - Male   | 68            | 2.34%  | 390           | 1.86%  | 910           | 2.02%  | 2,061          | 1.69%  |
| Single Parent - Female | 182           | 6.22%  | 2,236         | 10.64% | 4,916         | 10.90% | 12,522         | 10.28% |
| Married w/ Children    | 200           | 6.85%  | 1,779         | 8.46%  | 4,309         | 9.56%  | 15,414         | 12.65% |
| Married w/out Children | 365           | 12.47% | 3,905         | 18.58% | 9,491         | 21.05% | 33,225         | 27.28% |