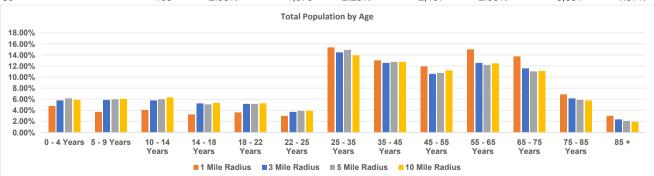

### **Total Population by Age**

|                              | 1 Mile     | 1 Mile Radius  |                | 3 Mile Radius  |                | Radius         | <b>10 Mile Radius</b><br>40.16 |                |
|------------------------------|------------|----------------|----------------|----------------|----------------|----------------|--------------------------------|----------------|
| Average Age                  | 4          | 5.02           | 40.86          |                | 40.19          |                |                                |                |
| 0 - 4 Years                  | 263        | 4.77%<br>3.63% | 2,714<br>2.732 | 5.76%<br>5.80% | 6,234          | 6.06%          | 17,462                         | 5.84%          |
| 5 - 9 Years<br>10 - 14 Years | 200<br>178 | 3.63%<br>4.06% | 2,732<br>2.145 | 5.78%          | 6,072<br>4.825 | 5.91%<br>5.90% | 17,928<br>14.954               | 6.00%<br>6.31% |
| 14 - 18 Years                | 175        | 3.17%          | 2,434          | 5.17%          | 5,122          | 4.98%          | 15,688                         | 5.25%          |
| 18 - 22 Years                | 199        | 3.61%          | 2,417          | 5.13%          | 5,273          | 5.13%          | 15,648                         | 5.24%          |
| 22 - 25 Years                | 162        | 2.93%          | 1,732          | 3.68%          | 3,971          | 3.86%          | 11,538                         | 3.86%          |
| 25 - 35 Years                | 847        | 15.36%         | 6,797          | 14.44%         | 15,330         | 14.91%         | 41,372                         | 13.84%         |
| 35 - 45 Years                | 717        | 13.01%         | 5,879          | 12.49%         | 13,049         | 12.69%         | 38,074                         | 12.74%         |
| 45 - 55 Years                | 655        | 11.88%         | 4,946          | 10.51%         | 11,053         | 10.75%         | 33,504                         | 11.21%         |
| 55 - 65 Years                | 826        | 14.98%         | 5,905          | 12.54%         | 12,540         | 12.20%         | 37,045                         | 12.39%         |
| 65 - 75 Years                | 753        | 13.66%         | 5,448          | 11.57%         | 11,270         | 10.96%         | 33,008                         | 11.04%         |
| 75 - 85 Years                | 377        | 6.83%          | 2,863          | 6.08%          | 5,977          | 5.81%          | 17,110                         | 5.72%          |
| 85 +                         | 163        | 2.95%          | 1,073          | 2.28%          | 2,107          | 2.05%          | 5,581                          | 1.87%          |