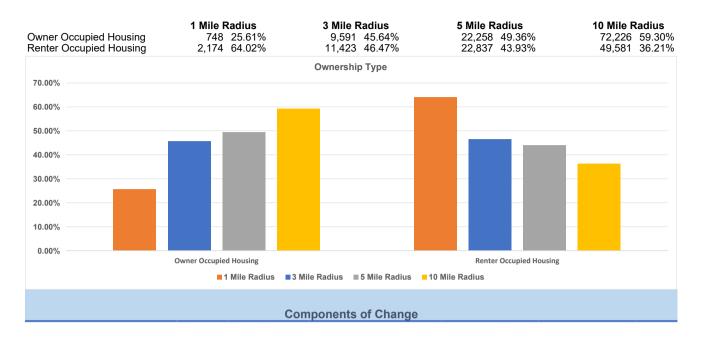

#### **Home Ownership**

|                               | 1 Mile Radius | 3 Mile Radius | 5 Mile Radius | <b>10 Mile Radius</b><br>3,593 |  |
|-------------------------------|---------------|---------------|---------------|--------------------------------|--|
| Births                        | 56            | 553           | 1,271         |                                |  |
| Deaths                        | 77            | 555           | 1,174         | 3,325                          |  |
| Migration                     | 6             | 22            | 720           | 3,266                          |  |
| Transient Population Estimate | 495 8.98%     | 1,039 2.21%   | 2,030 1.97%   | 4,911 1.64%                    |  |
| Seasonal Population Estimate  | 29 0.53%      | 208 0.44%     | 343 0.33%     | 838 0.28%                      |  |