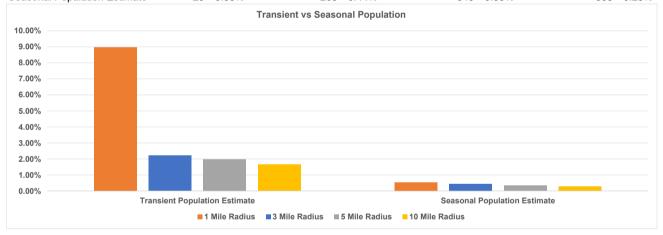

#### **Home Ownership**

|                               | 1 Mile Radius | 3 Mile Radius | 5 Mile Radius | <b>10 Mile Radius</b><br>3,593 |  |
|-------------------------------|---------------|---------------|---------------|--------------------------------|--|
| Births                        | 56            | 553           | 1,271         |                                |  |
| Deaths                        | 77            | 555           | 1,174         | 3,325                          |  |
| Migration                     | 6             | 22            | 720           | 3,266                          |  |
| Transient Population Estimate | 495 8.98%     | 1,039 2.21%   | 2,030 1.97%   | 4,911 1.64%                    |  |
| Seasonal Population Estimate  | 29 0.53%      | 208 0.44%     | 343 0.33%     | 838 0.28%                      |  |