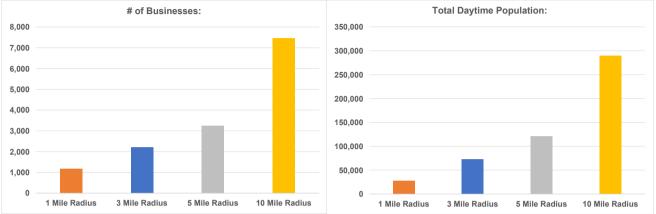

## **Workplace Statistics**

|                            | 1 Mile Radius | 3 Mile Radius | 5 Mile Radius | 10 Mile Radius |
|----------------------------|---------------|---------------|---------------|----------------|
| # of Businesses:           | 1,161         | 2,216         | 3,252         | 7,457          |
| Workplace Employees (FTE): | 23,733        | 41,423        | 57,473        | 110,001        |
| Total Daytime Population:  | 28,221        | 72,698        | 120,743       | 289,719        |
| Median Émployee Salary:    | \$51,833      | \$49,631      | \$47,501      | \$45,991       |
| Average Employee Salary:   | \$59,610      | \$56,315      | \$53,649      | \$51,601       |
| Unemployment Rate          | 3.92%         | 5.01%         | 4.52%         | 4.05%          |