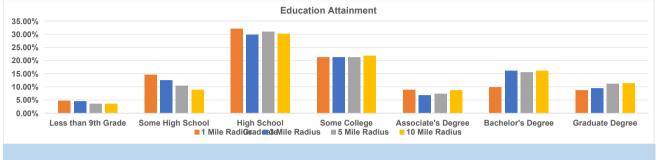

#### **Educational Attainment**

|                      | 1 Mile F | 1 Mile Radius |       | 3 Mile Radius |        | 5 Mile Radius |        | 10 Mile Radius |  |
|----------------------|----------|---------------|-------|---------------|--------|---------------|--------|----------------|--|
| Less than 9th Grade  | 200      | 4.61%         | 1,456 | 4.42%         | 2,462  | 3.45%         | 7,094  | 3.45%          |  |
| Some High School     | 634      | 14.62%        | 4,091 | 12.43%        | 7,365  | 10.33%        | 18,025 | 8.76%          |  |
| High School Graduate | 1,388    | 31.99%        | 9,805 | 29.79%        | 22,066 | 30.94%        | 61,860 | 30.07%         |  |
| Some College         | 921      | 21.24%        | 6,980 | 21.21%        | 15,160 | 21.26%        | 44,698 | 21.73%         |  |
| Associate's Degree   | 388      | 8.94%         | 2,238 | 6.80%         | 5,237  | 7.34%         | 17,921 | 8.71%          |  |
| Bachelor's Degree    | 427      | 9.85%         | 5,267 | 16.00%        | 11,037 | 15.47%        | 32,971 | 16.03%         |  |
| Graduate Degree      | 379      | 8.75%         | 3,074 | 9.34%         | 7,999  | 11.21%        | 23,124 | 11.24%         |  |