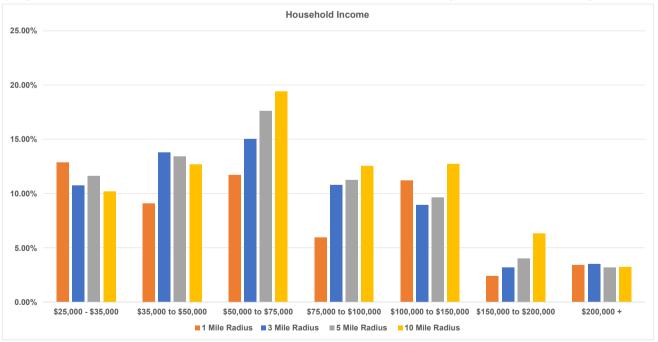

#### **Household Income**

| Per Capita Income \$29,448 \$<br>Average HH Income \$52,790 |            | <b>3 Mile Radius</b><br>\$27,148<br>\$59,305<br>\$39,229 | <b>5 Mile Radius</b> \$28,193 \$63,370 \$44,433 | <b>10 Mile Radius</b><br>\$30,168<br>\$72,944<br>\$54,894 |  |
|-------------------------------------------------------------|------------|----------------------------------------------------------|-------------------------------------------------|-----------------------------------------------------------|--|
| \$25,000 - \$35,000                                         | 376 12.86% | 2,257 10.74%                                             | 5,239 11.62%                                    | 12,436 10.21%                                             |  |
| \$35,000 to \$50,000                                        | 266 9.10%  | 2,894 13.77%                                             | 6,048 13.41%                                    | 15,450 12.68%                                             |  |
| \$50,000 to \$75,000                                        | 342 11.72% | 3,161 15.04%                                             | 7,935 17.60%                                    | 23,633 19.40%                                             |  |
| \$75,000 to \$100,000                                       | 173 5.93%  | 2,266 10.79%                                             | 5,064 11.23%                                    | 15,267 12.53%                                             |  |
| \$100,000 to \$150,000                                      | 327 11.19% | 1,883 8.96%                                              | 4,337 9.62%                                     | 15,485 12.71%                                             |  |
| \$150,000 to \$200,000                                      | 70 2.39%   | 667 3.17%                                                | 1,811 4.02%                                     | 7,669 6.30%                                               |  |
| \$200,000 +                                                 | 99 3.40%   | 732 3,48%                                                | 1,433 3.18%                                     | 3.909 3.21%                                               |  |