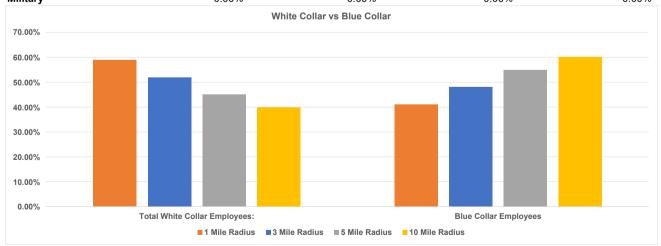

## **Occupations - White Collar**

| Total White Collar                                          | 1 Mile F |        | 3 Mile R |        | 5 Mile R |        | 10 Mile F |        |
|-------------------------------------------------------------|----------|--------|----------|--------|----------|--------|-----------|--------|
| Architecture and Engineering                                | 13,960   | 58.91% | 21,494   | 51.89% | 25,655   | 44.99% | 43,000    | 39.88% |
| Employees<br>Business and Financial                         | 147      | 0.62%  | 302      | 0.73%  | 437      | 0.76%  | 830       | 0.75%  |
| Operations Employees                                        | 553      | 2.33%  | 1,051    | 2.54%  | 1,485    | 2.58%  | 2,873     | 2.61%  |
| Community and Social                                        |          | /      |          |        |          |        |           |        |
| Services Employees<br>Computer/Mathematical                 | 1,207    | 5.09%  | 2,040    | 4.93%  | 2,428    | 4.22%  | 3,999     | 3.64%  |
| Science Employees:                                          | 383      | 1.61%  | 610      | 1.47%  | 748      | 1.30%  | 1,327     | 1.21%  |
| Education, Training, and<br>Library Employees               | 2,205    | 9.29%  | 3,736    | 9.02%  | 4,943    | 8.60%  | 8,949     | 8.14%  |
| Arts, Design, Entertainment,<br>Sports, and Media Employees | 255      | 1.07%  | 660      | 1.59%  | 922      | 1.60%  | 1,729     | 1.57%  |
| Healthcare Practitioners/Technical                          |          |        |          |        |          |        |           |        |
| Employees                                                   | 5,776    | 24.34% | 7,688    | 18.56% | 8,278    | 14.40% | 12,666    | 11.51% |
| Healthcare Support Employees                                | 1,828    | 7.70%  | 2,633    | 6.36%  | 2,929    | 5.10%  | 4,736     | 4.31%  |
| Legal Employees<br>Life, Physical, and Social               | 98       | 0.41%  | 164      | 0.40%  | 196      | 0.34%  | 322       | 0.29%  |
| Science Employees                                           | 289      | 1.22%  | 433      | 1.04%  | 506      | 0.88%  | 798       | 0.73%  |
| Management Employees                                        | 1,238    | 5.22%  | 2,178    | 5.26%  | 2,983    | 5.19%  | 5,636     | 5.12%  |
| Blue Collar Employees                                       | 9,753    | 41.09% | 19,925   | 48.10% | 31,611   | 55.00% | 66,106    | 60.10% |
| Building, Grounds Cleaning,                                 |          |        |          |        |          |        |           |        |
| and Maintenance Employees Construction and Extraction       | 768      | 3.24%  | 1,481    | 3.57%  | 2,227    | 3.87%  | 4,354     | 3.96%  |
| Employees Farming, Fishing, and Forestry                    | 209      | 0.88%  | 653      | 1.58%  | 1,283    | 2.23%  | 2,988     | 2.72%  |
| Employees                                                   | 20       | 0.09%  | 32       | 0.08%  | 40       | 0.07%  | 108       | 0.10%  |
| Food Preparation and Serving Related Employees              | 892      | 3.76%  | 1,992    | 4.81%  | 3,380    | 5.88%  | 7,202     | 6.55%  |
| Installation, Maintenance, and Repair Employees             | 427      | 1.80%  | 1,019    | 2.46%  | 1,853    | 3.22%  | 4,173     | 3.79%  |
| Office and Administrative                                   |          |        | ,-       |        | ,        |        | , -       |        |
| Support Employees<br>Personal Care and Service              | 4,910    | 20.69% | 8,050    | 19.43% | 10,606   | 18.45% | 19,725    | 17.93% |
| Employees                                                   | 343      | 1.45%  | 852      | 2.06%  | 1,285    | 2.24%  | 2,668     | 2.43%  |
| Production Employees:                                       | 554      | 2.34%  | 1,208    | 2.92%  | 1,940    | 3.38%  | 4,018     | 3.65%  |
| Protective Service Employees:                               | 434      | 1.83%  | 762      | 1.84%  | 1,131    | 1.97%  | 2,072     | 1.88%  |
| Sales and Related Employees: Transportation/Material Moving | 794      | 3.34%  | 2,696    | 6.51%  | 5,609    | 9.76%  | 13,119    | 11.93% |
| Employees:                                                  | 401      | 1.69%  | 1,181    | 2.85%  | 2,258    | 3.93%  | 5,681     | 5.16%  |
| Military                                                    | -        | 0.00%  | -        | 0.00%  | -        | 0.00%  | -         | 0.00%  |