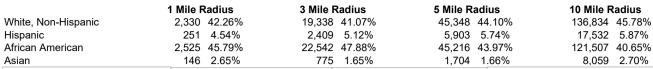

| 11.21%         |
| 55 - 65 Years                | 826        | 14.98%         | 5,905          | 12.54%         | 12,540         | 12.20%         | 37,045                         | 12.39%         |
| 65 - 75 Years                | 753        | 13.66%         | 5,448          | 11.57%         | 11,270         | 10.96%         | 33,008                         | 11.04%         |
| 75 - 85 Years                | 377        | 6.83%          | 2,863          | 6.08%          | 5,977          | 5.81%          | 17,110                         | 5.72%          |
| 85 +                         | 163        | 2.95%          | 1,073          | 2.28%          | 2,107          | 2.05%          | 5,581                          | 1.87%          |



#### **Population** by Race/Ethnicity





#### **Household Income**

| Per Capita Income \$29,448 \$<br>Average HH Income \$52,790 |            | <b>3 Mile Radius</b><br>\$27,148<br>\$59,305<br>\$39,229 | <b>5 Mile Radius</b> \$28,193 \$63,370 \$44,433 | <b>10 Mile Radius</b><br>\$30,168<br>\$72,944<br>\$54,894 |  |
|-------------------------------------------------------------|------------|----------------------------------------------------------|-------------------------------------------------|-----------------------------------------------------------|--|
| \$25,000 - \$35,000                                         | 376 12.86% | 2,257 10.74%                                             | 5,239 11.62%                                    | 12,436 10.21%                                             |  |
| \$35,000 to \$50,000