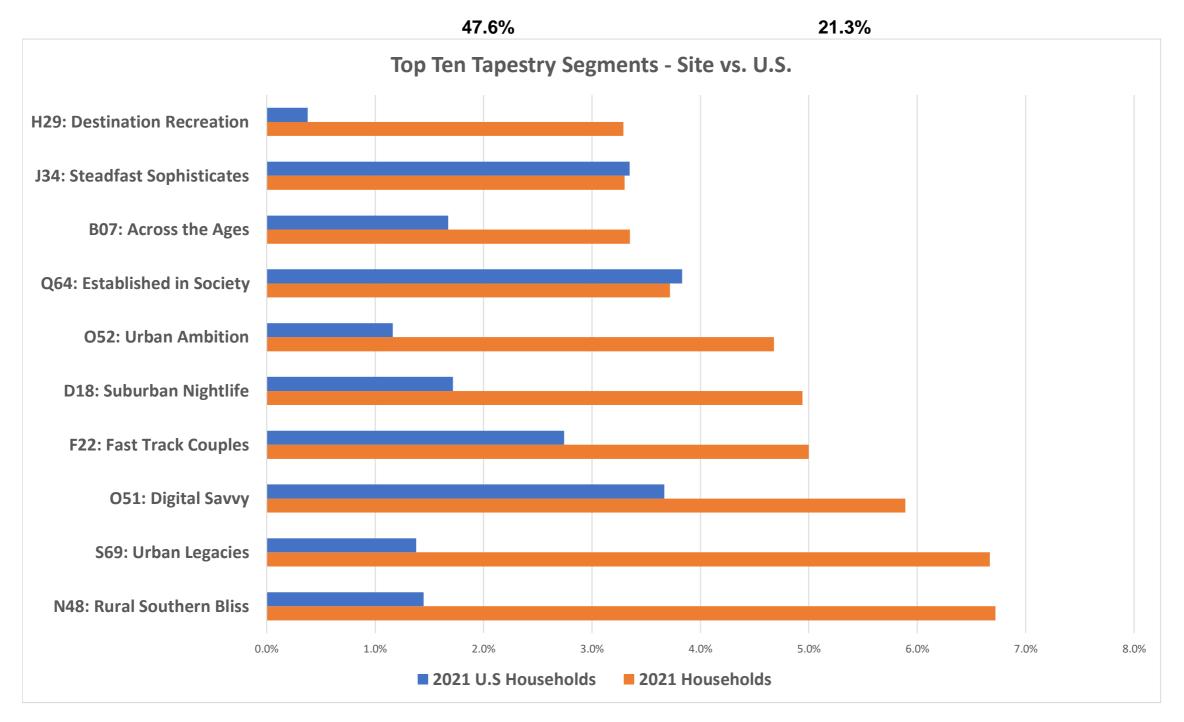

## Augusta, GA

Mosaic: Segmentation
Calculated using TAS Retrieval

Latitude: 33.479290 Longitude: -81.975220

**Downtown Consumer Visit** 

|      |                                    | 2021 Households |                       | 2021 U.S Households |                       |       |
|------|------------------------------------|-----------------|-----------------------|---------------------|-----------------------|-------|
| Rank | Tapestry Segment                   | Percent         | Cumulative<br>Percent | Percent             | Cumulative<br>Percent | Index |
| 1    | N48: Rural Southern Bliss          | 6.7%            | 6.7%                  | 1.4%                | 1.4%                  | 5     |
| 2    | S69: Urban Legacies                | 6.7%            | 13.4%                 | 1.4%                | 2.8%                  | 5     |
| 3    | O51: Digital Savvy                 | 5.9%            | 19.3%                 | 3.7%                | 6.5%                  | 2     |
| 4    | F22: Fast Track Couples            | 5.0%            | 24.3%                 | 2.7%                | 9.2%                  | 2     |
| 5    | D18: Suburban Nightlife            | 4.9%            | 29.2%                 | 1.7%                | 11.0%                 | 3     |
|      |                                    | 29.2%           |                       | 11.0%               |                       |       |
| 6    | O52: Urban Ambition                | 4.7%            | 33.9%                 | 1.2%                | 12.1%                 | 4     |
| 7    | Q64: Established in Society        | 3.7%            | 37.6%                 | 3.8%                | 15.9%                 | 1     |
| 8    | <b>B07: Across the Ages</b>        | 3.4%            | 41.0%                 | 1.7%                | 17.6%                 | 2     |
| 9    | J34: Steadfast Sophisticates       | 3.3%            | 44.3%                 | 3.3%                | 21.0%                 | 1     |
| 10   | <b>H29: Destination Recreation</b> | 3.3%            | 47.6%                 | 0.4%                | 21.3%                 | 9     |
|      |                                    | 18.3%           |                       | 10.4%               |                       |       |