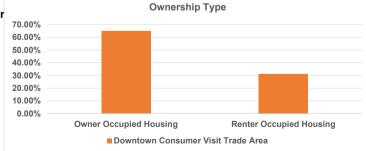

#### **Home Ownership**

Owner Occupied Housing Renter Occupied Housing Downtown Consumer Visit Trade Area 92,422 64.71% 50,393 31.28%