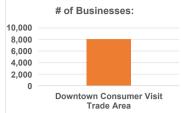

# of Businesses:
Workplace Employees (FTE):
Total Daytime Population:
Median Employee Salary:
Average Employee Salary:
Unemployment Rate

Visit Trade A
8,104
400,556
400,556
440,125
247,620
2.95%