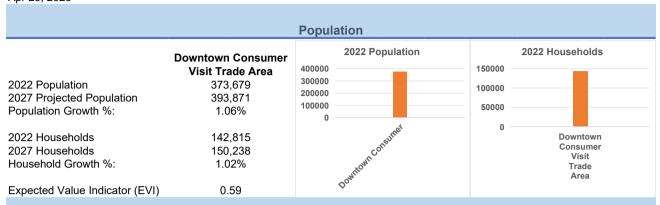

# Augusta, GA - Downtown Consumer Visit Trade Area

NextSite Community Overview
1990 - 2000 - 2010 Census, Q4 2022 Estimates & Q4 2027 Projections

Calculated using TAS Retrieval

Latitude: 33.479290 Longitude: -81.975220

Apr 25, 2023