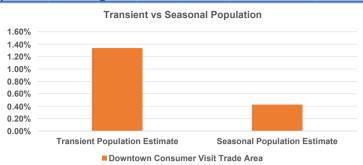

--------------------------------------|--------|--|--|
|                        |                                       |        |  |  |
| Single - Male          | 3,328                                 | 2.33%  |  |  |
| Single - Female        | 10,740                                | 7.52%  |  |  |
| Single Parent - Male   | 2,901                                 | 2.03%  |  |  |
| Single Parent - Female | 13,484                                | 9.44%  |  |  |
| Married w/ Children    | 24,298                                | 17.01% |  |  |
| Married w/out Children | 42,842                                | 30.00% |  |  |



#### **Home Ownership**

Owner Occupied Housing Renter Occupied Housing Downtown Consumer Visit Trade Area 92,422 64.71% 50,393 31.28%



# **Components of Change**





#### **Occupations - White Collar**

|                                        |                   | Occupa    | ations - vv | ille Collai                          |                       |              |      |
|----------------------------------------|-------------------|-----------|-------------|--------------------------------------|-----------------------|--------------|------|
|                                        | Downtown Consumer |           | 70.00%      | White Coll                           | collar vs Blue Collar |              |      |
| T. (. 1.14/1.24. O. II                 |                   | ide Area  | 10.0070     |                                      |                       |              |      |
| Total White Collar                     | 55,293            | 34