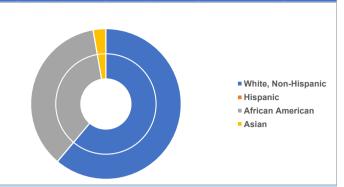

# Population by Race/Ethnicity

White, Non-Hispanic Hispanic African American Asian 
 Downtown Consumer

 Visit Trade Area

 206,455
 55.25%

 21,655
 #N/A

 121,936
 32.63%

 9,258
 2.48%