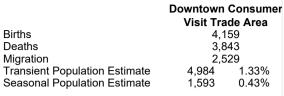

|---------------------------------------|--------|--|--|
|                        |                                       |        |  |  |
| Single - Male          | 3,328                                 | 2.33%  |  |  |
| Single - Female        | 10,740                                | 7.52%  |  |  |
| Single Parent - Male   | 2,901                                 | 2.03%  |  |  |
| Single Parent - Female | 13,484                                | 9.44%  |  |  |
| Married w/ Children    | 24,298                                | 17.01% |  |  |
| Married w/out Children | 42,842                                | 30.00% |  |  |



#### **Home Ownership**

Owner Occupied Housing Renter Occupied Housing Downtown Consumer Visit Trade Area 92,422 64.71% 50,393 31.28%



# **Components of Change**





#### **Occupations - White Collar**

|                                        |                   | Occupa    | ations - vv | ille Collai                          |                       |              |      |
|----------------------------------------|-------------------|-----------|-------------|--------------------------------------|-----------------------|--------------|------|
|                                        | Downtown Consumer |           | 70.00%      | White Coll                           | collar vs Blue Collar |              |      |
| T. (. 1.14/1.24. O. II                 |                   | ide Area  | 10.0070     |                                      |                       |              |      |
| Total White Collar                     | 55,293            |