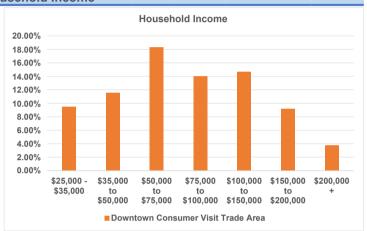

# **Household Income**

| Per Capita Income<br>Average HH Income<br>Median HH Income | <b>Visit Tra</b><br>\$32<br>\$82 | , -    |
|------------------------------------------------------------|----------------------------------|--------|
| \$25,000 - \$35,000                                        | 13,497                           | 9.45%  |
| \$35,000 to \$50,000                                       | 16,499                           | 11.55% |
| \$50,000 to \$75,000                                       | 26,178                           | 18.33% |
| \$75,000 to \$100,000                                      | 19,941                           | 13.96% |
| \$100,000 to \$150,000                                     | 20,973                           | 14.69% |
| \$150,000 to \$200,000                                     | 13,056                           | 9.14%  |
| \$200,000 +                                                | 5,377                            | 3.76%  |