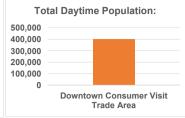

# of Businesses:
Workplace Employees (FTE):
Total Daytime Population:
Median Employee Salary:
Average Employee Salary:
Unemployment Rate

Visit Trade A
8,104
400,556
400,556
440,125
247,620
2.95%