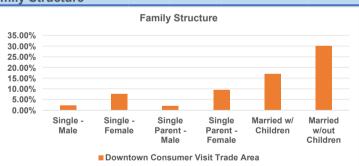

#### **Family Structure**

|                        | Downtown Consumer<br>Visit Trade Area |        |  |  |
|------------------------|---------------------------------------|--------|--|--|
|                        |                                       |        |  |  |
| Single - Male          | 3,328                                 | 2.33%  |  |  |
| Single - Female        | 10,740                                | 7.52%  |  |  |
| Single Parent - Male   | 2,901                                 | 2.03%  |  |  |
| Single Parent - Female | 13,484                                | 9.44%  |  |  |
| Married w/ Children    | 24,298                                | 17.01% |  |  |
| Married w/out Children | 42,842                                | 30.00% |  |  |