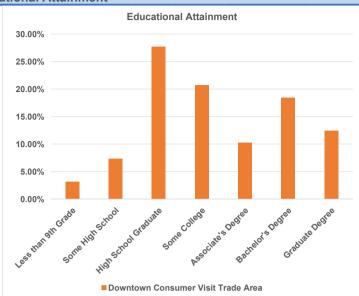

#### **Educational Attainment**

| Less than 9th Grade<br>Some High School | Visit Trac<br>7,783<br>18,062 | de Area<br>3.16% |
|-----------------------------------------|-------------------------------|------------------|
| High School Graduate                    | 68,020                        | 27.66%           |
| Some College                            | 50,922                        | 20.71%           |
| Associate's Degree                      | 25,241                        | 10.26%           |
| Bachelor's Degree                       | 45,330                        | 18.43%           |
| Graduate Degree                         | 30,543                        | 12.42%           |