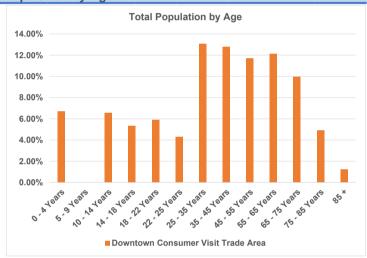

#### **Total Population by Age**

|               | Downtown Consumer |        |  |  |
|---------------|-------------------|--------|--|--|
|               | Visit Trade Area  |        |  |  |
| Average Age   | 38                | 3.44   |  |  |
| 0 - 4 Years   | 25,025            | 6.70%  |  |  |
| 5 - 9 Years   | 25,061            | #N/A   |  |  |
| 10 - 14 Years | 19,554            | 6.55%  |  |  |
| 14 - 18 Years | 19,953            | 5.34%  |  |  |
| 18 - 22 Years | 22,029            | 5.90%  |  |  |
| 22 - 25 Years | 16,156            | 4.32%  |  |  |
| 25 - 35 Years | 48,821            | 13.07% |  |  |
| 35 - 45 Years | 47,724            | 12.77% |  |  |
| 45 - 55 Years | 43,775            | 11.71% |  |  |
| 55 - 65 Years | 45,377            | 12.14% |  |  |
| 65 - 75 Years | 37,168            | 9.95%  |  |  |
| 75 - 85 Years | 18,447            | 4.94%  |  |  |
| 85 +          | 4,588             | 1.23%  |  |  |
|               |                   |        |  |  |