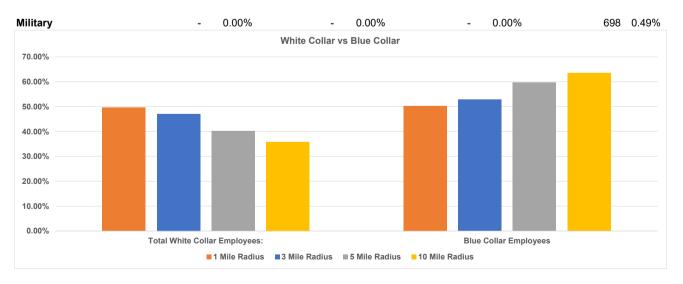

## **Occupations - White Collar**

| Total White Caller                                                                      | 1 Mile F |        | 3 Mile R |        | 5 Mile R |        | 10 Mile F |        |
|-----------------------------------------------------------------------------------------|----------|--------|----------|--------|----------|--------|-----------|--------|
| Total White Collar<br>Architecture and Engineering                                      | 10,455   | 49.60% | 21,202   | 47.08% | 20,002   | 40.20% | 50,632    | 35.82% |
| Employees<br>Business and Financial                                                     | 303      | 1.44%  | 605      | 1.34%  | 866      | 1.22%  | 1,479     | 1.04%  |
| Operations Employees                                                                    | 868      | 4.12%  | 1,586    | 3.51%  | 2,305    | 3.23%  | 4,372     | 3.08%  |
| Community and Social<br>Services Employees                                              | 770      | 3.65%  | 2,118    | 4.69%  | 2,829    | 3.97%  | 5,175     | 3.65%  |
| Computer/Mathematical<br>Science Employees:                                             | 506      | 2.40%  | 833      | 1.84%  | 1,103    | 1.55%  | 1,854     | 1.31%  |
| Education, Training, and                                                                |          |        |          |        |          |        |           |        |
| Library Employees<br>Arts, Design, Entertainment,                                       | 2,735    | 12.98% | 5,164    | 11.43% | 6,761    | 9.48%  | 10,950    | 7.72%  |
| Sports, and Media Employees<br>Healthcare                                               | 366      | 1.74%  | 880      | 1.95%  | 1,272    | 1.78%  | 2,229     | 1.57%  |
| Practitioners/Technical                                                                 |          |        |          |        |          |        |           |        |
| Employees                                                                               | 2,235    | 10.61% | 4,512    | 9.99%  | 5,756    | 8.07%  | 10,130    | 7.14%  |
| Healthcare Support Employees                                                            | 794      | 3.77%  | 1,881    | 4.17%  | 2,482    | 3.48%  | 4,886     | 3.44%  |
| Legal Employees<br>Life, Physical, and Social                                           | 328      | 1.56%  | 525      | 1.16%  | 602      | 0.84%  | 957       | 0.67%  |
| Science Employees                                                                       | 331      | 1.57%  | 613      | 1.36%  | 807      | 1.13%  | 1,273     | 0.90%  |
| Management Employees                                                                    | 1,217    | 5.77%  | 2,545    | 5.64%  | 3,877    | 5.44%  | 7,528     | 5.30%  |
| Blue Collar Employees                                                                   | 10,599   | 50.29% | 23,852   | 52.81% | 42,544   | 59.68% | 90,141    | 63.52% |
| Building, Grounds Cleaning,<br>and Maintenance Employees<br>Construction and Extraction | 726      | 3.45%  | 2,140    | 4.74%  | 3,262    | 4.58%  | 5,935     | 4.18%  |
| Employees<br>Farming, Fishing, and Forestry                                             | 363      | 1.72%  | 985      | 2.18%  | 2,079    | 2.92%  | 4,614     | 3.25%  |
| Employees                                                                               | 32       | 0.15%  | 53       | 0.12%  | 78       | 0.11%  | 162       | 0.11%  |
| Food Preparation and Serving<br>Related Employees<br>Installation, Maintenance, and     | 1,282    | 6.08%  | 2,795    | 6.19%  | 5,291    | 7.42%  | 10,697    | 7.54%  |
| Repair Employees<br>Office and Administrative                                           | 519      | 2.46%  | 1,203    | 2.66%  | 2,510    | 3.52%  | 5,707     | 4.02%  |
| Support Employees<br>Personal Care and Service                                          | 4,277    | 20.29% | 8,370    | 18.53% | 12,493   | 17.52% | 24,568    | 17.31% |
| Employees                                                                               | 501      | 2.38%  | 1,375    | 3.04%  | 2,165    | 3.04%  | 4,377     | 3.08%  |
| Production Employees:                                                                   | 491      | 2.33%  | 1,340    | 2.97%  | 2,708    | 3.80%  | 6,427     | 4.53%  |
| Protective Service Employees:                                                           | 817      | 3.88%  | 1,369    | 3.03%  | 2,191    | 3.07%  | 3,840     | 2.71%  |
| Sales and Related Employees:<br>Transportation/Material Moving                          | 1,062    | 5.04%  | 2,808    | 6.22%  | 6,607    | 9.27%  | 16,315    | 11.50% |
| Employees:                                                                              | 529      | 2.51%  | 1,414    | 3.13%  | 3,159    | 4.43%  | 7,499     | 5.28%  |