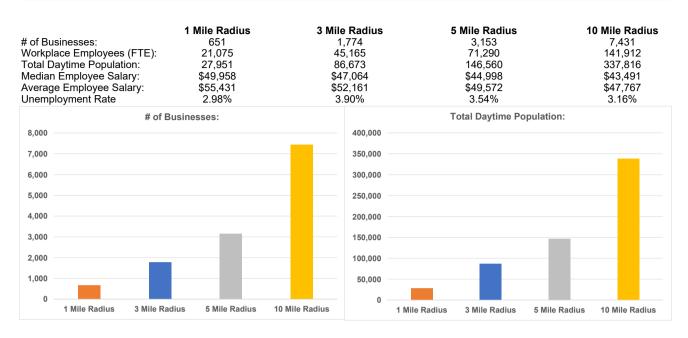

| 1,375    | 3.04%  | 2,165    | 3.04%  | 4,377     | 3.08%  |
| Production Employees:                                                                   | 491      | 2.33%  | 1,340    | 2.97%  | 2,708    | 3.80%  | 6,427     | 4.53%  |
| Protective Service Employees:                                                           | 817      | 3.88%  | 1,369    | 3.03%  | 2,191    | 3.07%  | 3,840     | 2.71%  |
| Sales and Related Employees:<br>Transportation/Material Moving                          | 1,062    | 5.04%  | 2,808    | 6.22%  | 6,607    | 9.27%  | 16,315    | 11.50% |
| Employees:                                                                              | 529      | 2.51%  | 1,414    | 3.13%  | 3,159    | 4.43%  | 7,499     | 5.28%  |



Page 5 of 6

#### Workplace Statistics