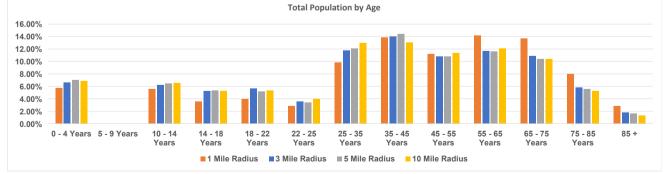

#### **Total Population by Age**

|               | 1 Mile Radius<br>44.26 |        | 3 Mile Radius<br>39.53 |        | 5 Mile Radius<br>38.96 |        | 10 Mile Radius<br>38.86 |        |
|---------------|------------------------|--------|------------------------|--------|------------------------|--------|-------------------------|--------|
| Average Age   |                        |        |                        |        |                        |        |                         |        |
| 0 - 4 Years   | 268                    | 5.72%  | 3,073                  | 6.65%  | 7,033                  | 7.03%  | 20,582                  | 6.83%  |
| 5 - 9 Years   | 253                    | #N/A   | 3,218                  | #N/A   | 7,275                  | #N/A   | 20,346                  | #N/A   |
| 10 - 14 Years | 225                    | 5.59%  | 2,315                  | 6.20%  | 5,195                  | 6.47%  | 15,804                  | 6.52%  |
| 14 - 18 Years | 167                    | 3.56%  | 2,448                  | 5.30%  | 5,353                  | 5.35%  | 15,775                  | 5.24%  |
| 18 - 22 Years | 187                    | 3.98%  | 2,609                  | 5.65%  | 5,185                  | 5.18%  | 16,156                  | 5.36%  |
| 22 - 25 Years | 133                    | 2.83%  | 1,656                  | 3.58%  | 3,394                  | 3.39%  | 11,955                  | 3.97%  |
| 25 - 35 Years | 461                    | 9.83%  | 5,429                  | 11.75% | 12,114                 | 12.11% | 39,212                  | 13.02% |
| 35 - 45 Years | 650                    | 13.87% | 6,484                  | 14.03% | 14,395                 | 14.39% | 39,451                  | 13.10% |
| 45 - 55 Years | 525                    | 11.22% | 4,997                  | 10.81% | 10,828                 | 10.83% | 34,147                  | 11.33% |
| 55 - 65 Years | 663                    | 14.15% | 5,398                  | 11.68% | 11,608                 | 11.61% | 36,500                  | 12.12% |
| 65 - 75 Years | 643                    | 13.73% | 5.047                  | 10.92% | 10,410                 | 10.41% | 31,395                  | 10.42% |
| 75 - 85 Years | 375                    | 8.01%  | 2,709                  | 5.86%  | 5,604                  | 5.60%  | 15,880                  | 5.27%  |
| 85 +          | 135                    | 2.88%  | 822                    | 1.78%  | 1,620                  | 1.62%  | 4,056                   | 1.35%  |