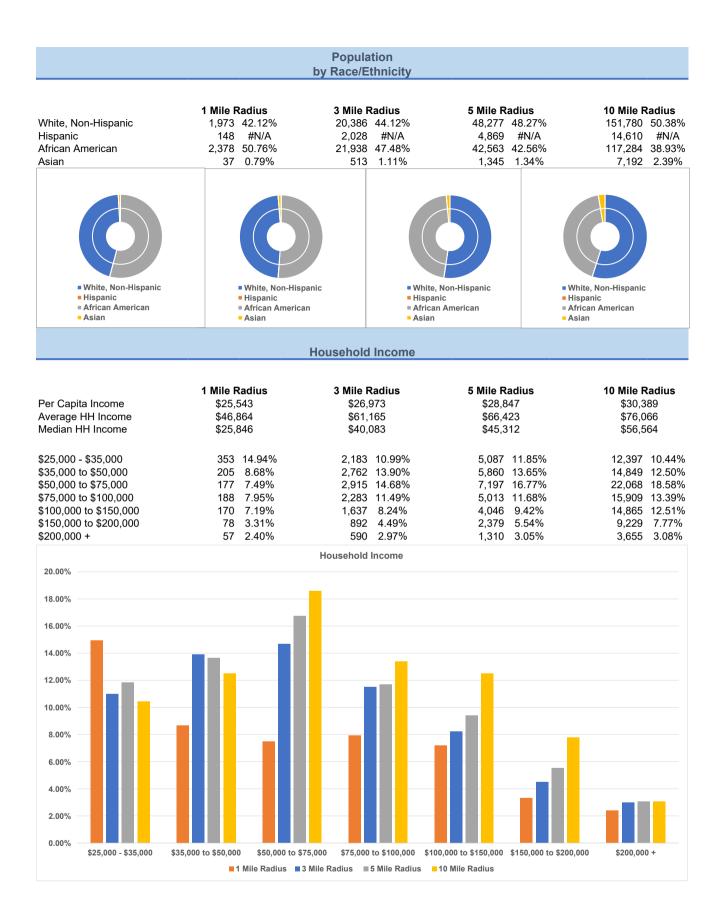

## Augusta, GA - Downtown - 1, 3, 5 & 10 Mile Radius

NextSite Community Overview 1990 - 2000 - 2010 Census, Q4 2022 Estimates & Q4 2027 Projections Calculated using TAS Retrieval Latitude: 33.479180 Longitude: -81.975208 Apr 25, 2023