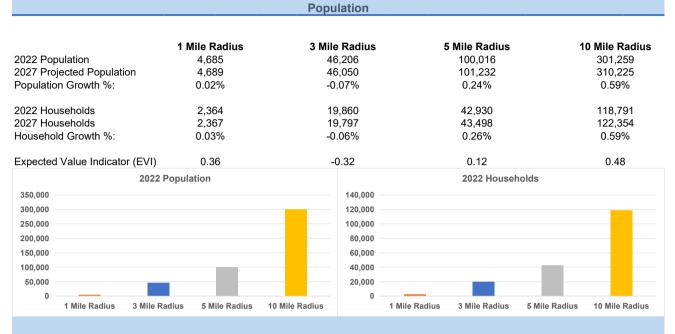

## Augusta, GA - Downtown - 1, 3, 5 & 10 Mile Radius

NextSite Community Overview 1990 - 2000 - 2010 Census, Q4 2022 Estimates & Q4 2027 Projections Calculated using TAS Retrieval Latitude: 33.479180 Longitude: -81.975208 Apr 25, 2023