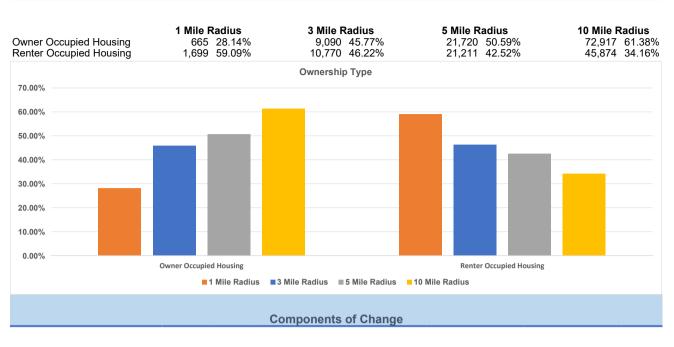

## Augusta, GA - Downtown - 1, 3, 5 & 10 Mile Radius

NextSite Community Overview 1990 - 2000 - 2010 Census, Q4 2022 Estimates & Q4 2027 Projections Calculated using TAS Retrieval Latitude: 33.479180 Longitude: -81.975208 Apr 25, 2023