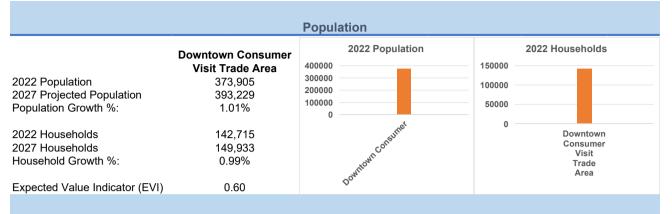

## Augusta, GA - Downtown Consumer Visit Trade Area

NextSite Community Overview 1990 - 2000 - 2010 Census, Q3 2022 Estimates & Q3 2027 Projections Calculated using TAS Retrieval Latitude: 33.479290 Longitude: -81.975220 Dec 5, 2022