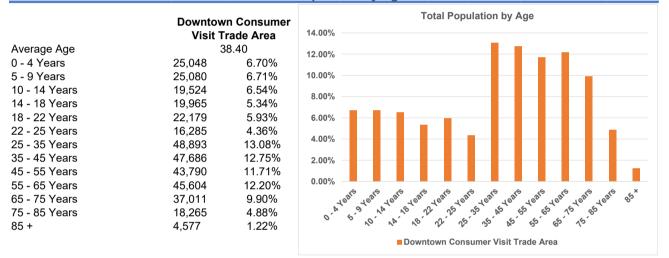

## Augusta, GA - Downtown Consumer Visit Trade Area

NextSite Community Overview 1990 - 2000 - 2010 Census, Q3 2022 Estimates & Q3 2027 Projections Calculated using TAS Retrieval Latitude: 33.479290 Longitude: -81.975220 Dec 5, 2022





## **Total Population by Age**







Page 3 of 5

## **Components of Change**



| Occupations - White Collar                        |                     |                    |                                                           |  |  |  |
|---------------------------------------------------|---------------------|--------------------|-----------------------------------------------------------|--|--|--|
|                                                   | Downtown Consumer   |                    | White Collar vs Blue Collar<br>70.00%                     |  |  |  |
| Total White Collar                                | Visit Tra<br>55.293 | ide Area<br>34.07% |                                                           |  |  |  |
| Architecture and Engineering                      | 00,200              | 0110170