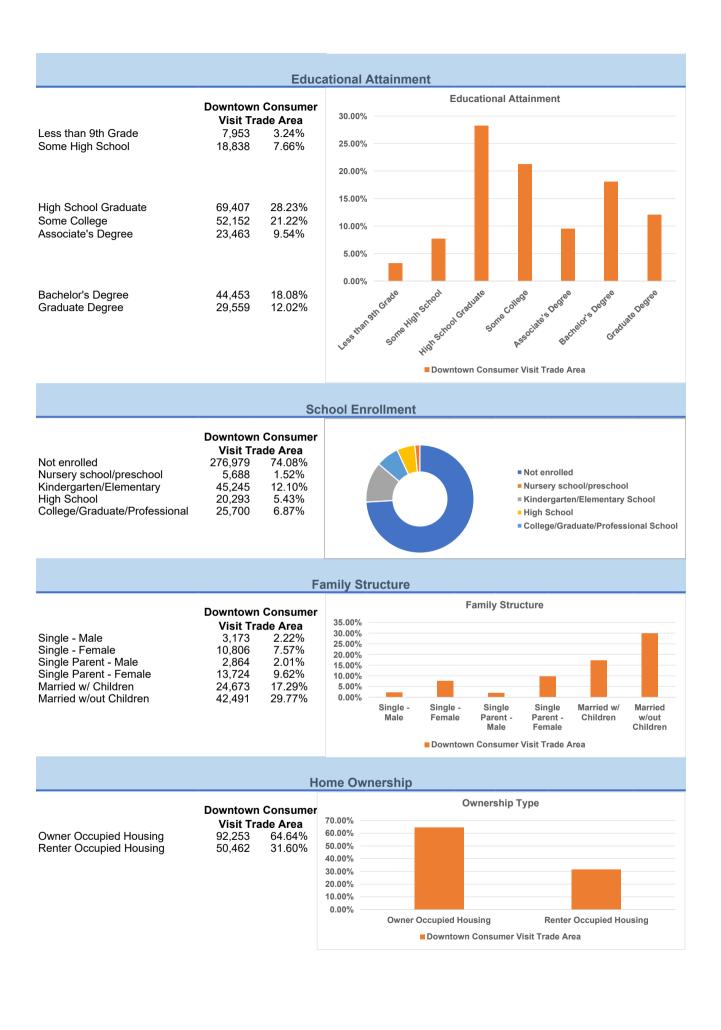

## Augusta, GA - Downtown Consumer Visit Trade Area

NextSite Community Overview 1990 - 2000 - 2010 Census, Q3 2022 Estimates & Q3 2027 Projections Calculated using TAS Retrieval Latitude: 33.479290 Longitude: -81.975220 Dec 5, 2022