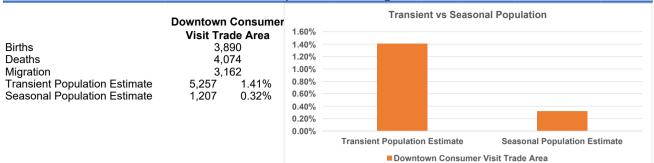

## **Components of Change**

| Occupations - White Collar                        |                     |                    |                                                           |  |  |  |
|---------------------------------------------------|---------------------|--------------------|-----------------------------------------------------------|--|--|--|
|                                                   | Downtown Consumer   |                    | White Collar vs Blue Collar<br>70.00%                     |  |  |  |
| Total White Collar                                | Visit Tra<br>55.293 | ide Area<br>34.07% |                                                           |  |  |  |
| Architecture and Engineering                      | 00,200              | 0110170            |                                                           |  |  |  |
| Employees                                         | 1,527               | 0.94%              |                                                           |  |  |  |
| Business and Financial                            | 4,666               | 2.87%              |                                                           |  |  |  |
| Community and Social Services                     |                     |                    |                                                           |  |  |  |
| Employees                                         | 5,543               | 3.42%              | 60.00%                                                    |  |  |  |
| Computer/Mathematical                             | 4 9 5 9             | 4.040/             |                                                           |  |  |  |
| Science Employees:                                | 1,956               | 1.21%              |                                                           |  |  |  |
| Education, Training, and                          | 40.007              | 7 620/             |                                                           |  |  |  |
| Library Employees<br>Arts, Design, Entertainment, | 12,387              | 7.63%              |                                                           |  |  |  |
| •                                                 | 2 401               | 1.48%              | 50.00%                                                    |  |  |  |
| Sports, and Media Employees<br>Healthcare         | 2,401               | 1.40 %             |                                                           |  |  |  |
| Practitioners/Technical                           |                     |                    |                                                           |  |  |  |
| Employees                                         | 10,931              | 6.73%              |                                                           |  |  |  |
|                                                   | . 0,001             | 011070             |                                                           |  |  |  |
| Healthcare Support Employees                      | 5,410               | 3.33%              |                                                           |  |  |  |
| Legal Employees                                   | 1,016               | 0.63%              | 40.00%                                                    |  |  |  |
| Life, Physical, and Social                        |                     |                    |                                                           |  |  |  |
| Science Employees                                 | 1,331               | 0.82%              |                                                           |  |  |  |
| Management Employees                              | 8,126               | 5.01%              |                                                           |  |  |  |
| Blue Collar Employees                             | 96,342              | 59.36%             |                                                           |  |  |  |
| Building, Grounds Cleaning,                       | 30,342              | 33.30 /0           | 30.00%                                                    |  |  |  |
| and Maintenance Employees                         | 6,408               | 3.95%              |                                                           |  |  |  |
| Construction and Extraction                       | 0,100               | 0.0070             |                                                           |  |  |  |
| Employees                                         | 5,020               | 3.09%              |                                                           |  |  |  |
| Farming, Fishing, and Forestry                    | - ,                 |                    |                                                           |  |  |  |
| Employees                                         | 169                 | 0.10%              | 20.000/                                                   |  |  |  |
| Food Preparation and Serving                      |                     |                    | 20.00%                                                    |  |  |  |
| Related Employees                                 | 11,701              | 7.21%              |                                                           |  |  |  |
| Installation, Maintenance, and                    |                     |                    |                                                           |  |  |  |
| Repair Employees                                  | 6,067               | 3.74%              |                                                           |  |  |  |
| Office and Administrative                         | 00.405              | 10.000/            |                                                           |  |  |  |
| Support Employees                                 | 26,462              | 16.30%             | 10.00%                                                    |  |  |  |
| Personal Care and Service                         | 4 750               | 0.000/             |                                                           |  |  |  |
| Employees<br>Production Employees:                | 4,753<br>6,277      | 2.93%<br>3.87%     |                                                           |  |  |  |
| Protective Service Employees:                     | 3,943               | 3.07%<br>2.43%     |                                                           |  |  |  |
| Sales and Related Employees:                      | 17,562              | 10.82%             |                                                           |  |  |  |
| Transportation/Material Moving                    | ,                   |                    | 0.000/                                                    |  |  |  |
| Employees:                                        | 7,982               | 4.92%              | 0.00% Total White Collar Employees: Blue Collar Employees |  |  |  |
|                                                   |                     |                    | Downtown Consumer Visit Trade Area                        |  |  |  |
| Militory                                          | 10 405              | 6 440/             |                                                           |  |  |  |
| Military                                          | 10,405              | 6.41%              |                                                           |  |  |  |