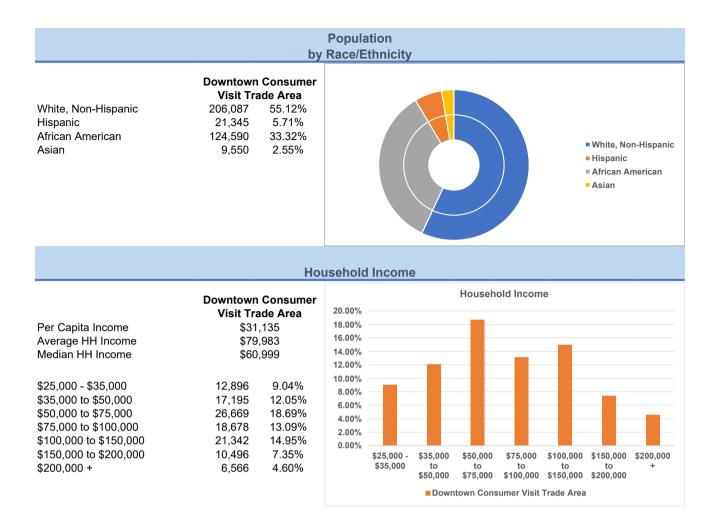

## Augusta, GA - Downtown Consumer Visit Trade Area

NextSite Community Overview 1990 - 2000 - 2010 Census, Q3 2022 Estimates & Q3 2027 Projections Calculated using TAS Retrieval Latitude: 33.479290 Longitude: -81.975220 Dec 5, 2022