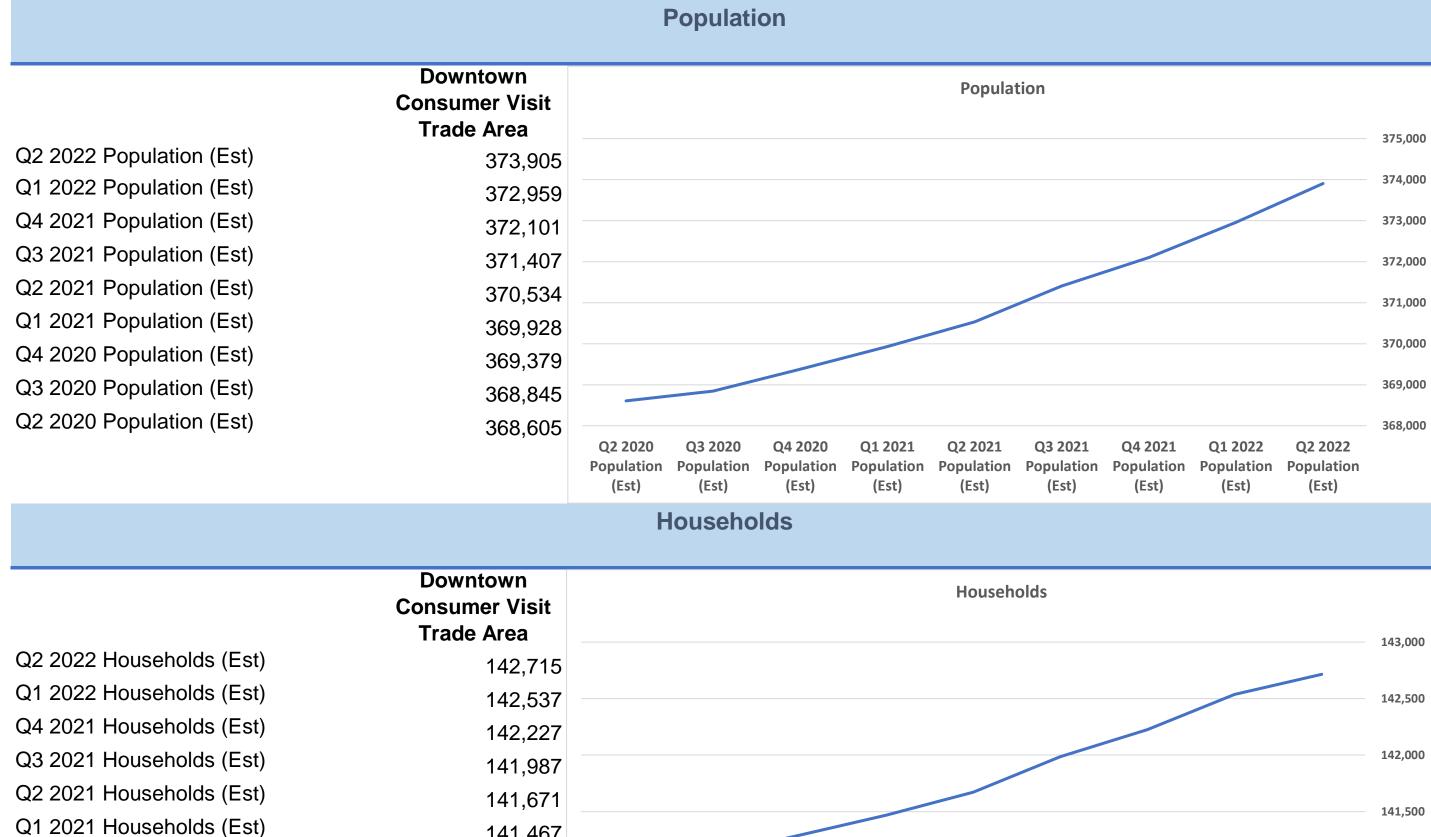

## **Demographic Trends**

Calculated using TAS Retrieval Latitude: 33.479290 Longitude: -81.975220 Dec 5, 2022

## Augusta, GA



**NextSite** 



This report was produced using data from private and government sources deemed to be reliable and is herein provided without representation or warranty.

|                                                                                                                      |                                                             | GDP                                                                                                                     |                                           |
|----------------------------------------------------------------------------------------------------------------------|-------------------------------------------------------------|------------------------------------------------------------------------------------------------