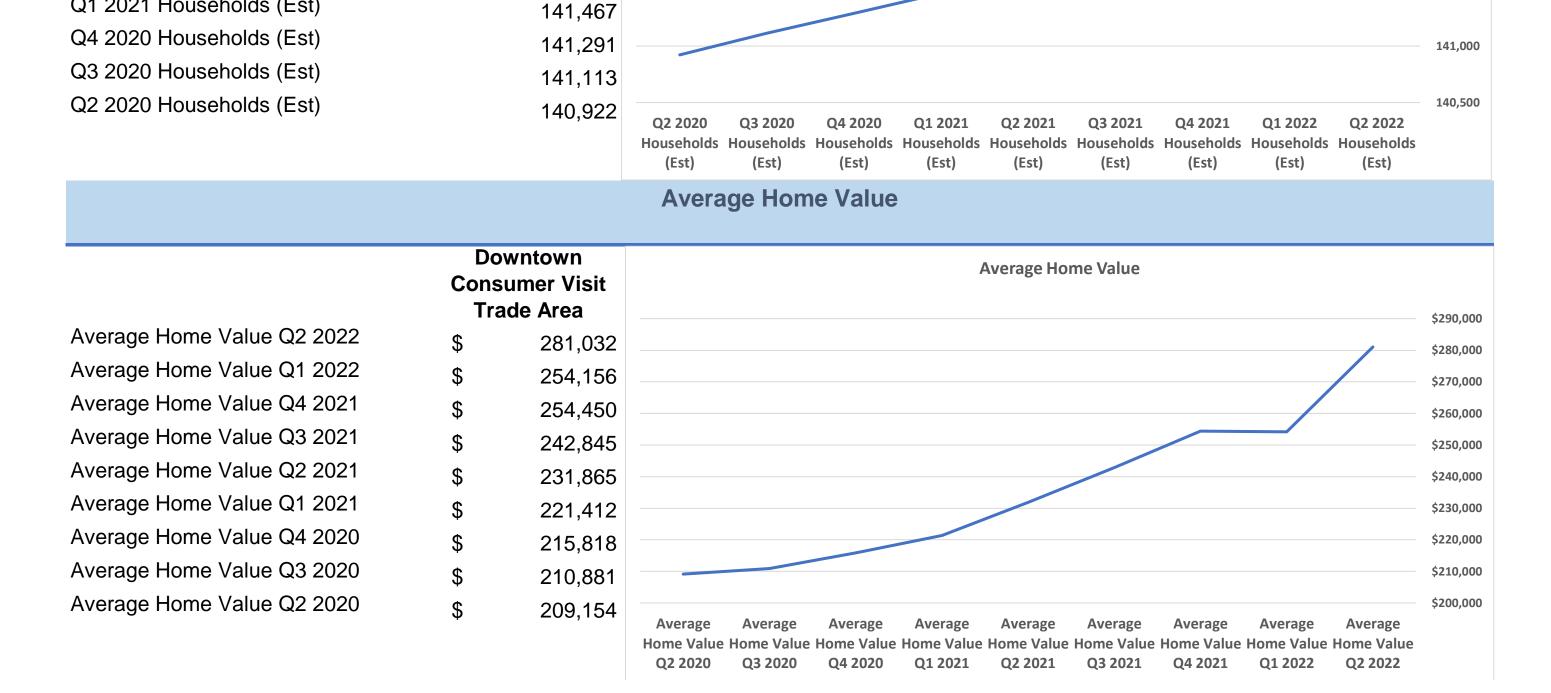

## **Demographic Trends**

Calculated using TAS Retrieval Latitude: 33.479290 Longitude: -81.975220 Dec 5, 2022

## Augusta, GA



**NextSite** 



This report was produced using data from private and government sources deemed to be reliable and is herein provided without representation or warranty.

|                                                                                                                      |                                                             | GDP                                                                                                                     |                                           |
|----------------------------------------------------------------------------------------------------------------------|-------------------------------------------------------------|-----------------------------------------------------------------------------------------------------------------