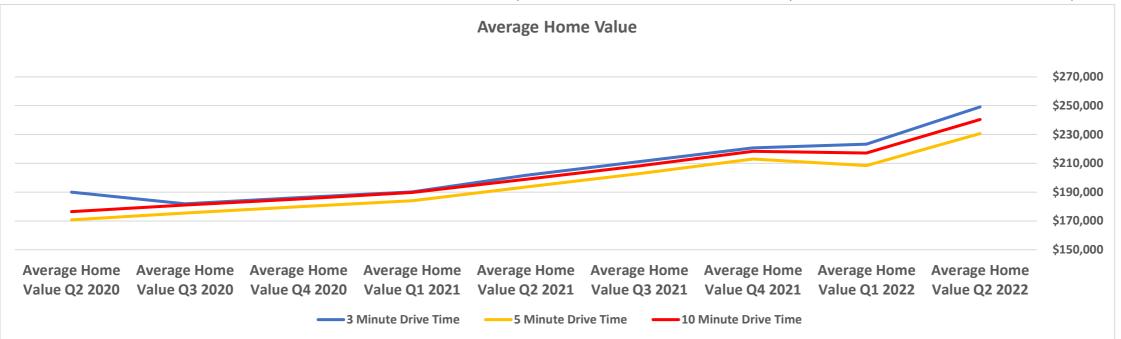

## **Average Home Value** 3 Minute Drive **5 Minute Drive 10 Minute Drive** Time Time Time Average Home Value Q2 2022 249,152 \$ \$ 230,652 240,423 \$ Average Home Value Q1 2022 223,359 208,469 \$ 217,199 Average Home Value Q4 2021 220,786 213,033 \$ 218,254 Average Home Value Q3 2021 211,159 208,221 202,894 Average Home Value Q2 2021 201,617 193,491 \$ 198,896 Average Home Value Q1 2021 190,232 183,951 189,702 Average Home Value Q4 2020 186,191 179,755 185,209 Average Home Value Q3 2020 181,864 175,479 181,035 Average Home Value Q2 2020 \$ 190,036 170,719 \$ 176,432