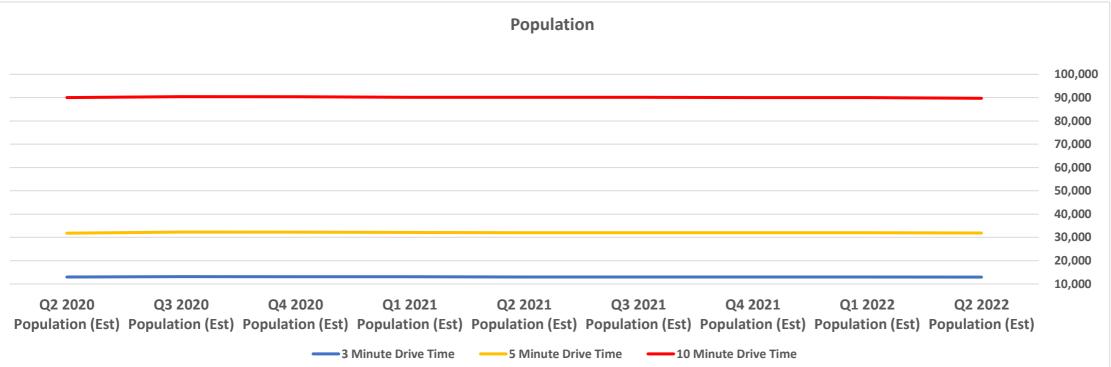

## **Demographic Trends**

Calculated using TAS Retrieval

Latitude: 33.479295 Longitude: -81.975213

Dec 5, 2022

Augusta, GA - Downtown

| Households               |                        |                        |                         |  |
|--------------------------|------------------------|------------------------|-------------------------|--|
|                          | 3 Minute Drive<br>Time | 5 Minute Drive<br>Time | 10 Minute Drive<br>Time |  |
| Q2 2022 Households (Est) | 5,638                  | 13,796                 | 38,504                  |  |
| Q1 2022 Households (Est) | 5,643                  | 13,836                 | 38,654                  |  |
| Q4 2021 Households (Est) | 5,658                  | 13,847                 | 38,625                  |  |
| Q3 2021 Households (Est) | 5,670                  | 13,873                 | 38,708                  |  |
| Q2 2021 Households (Est) | 5,665                  | 13,877                 | 38,716                  |  |
| Q1 2021 Households (Est) | 5,690                  | 13,923                 | 38,717                  |  |
| Q4 2020 Households (Est) | 5,720                  | 13,979                 | 38,826                  |  |
| Q3 2020 Households (Est) | 5,742                  | 14,007                 | 38,855                  |  |
| Q2 2020 Households (Est) | 5,693                  | 13,823                 | 38,723                  |  |
|                          | Households             |                        |                         |  |