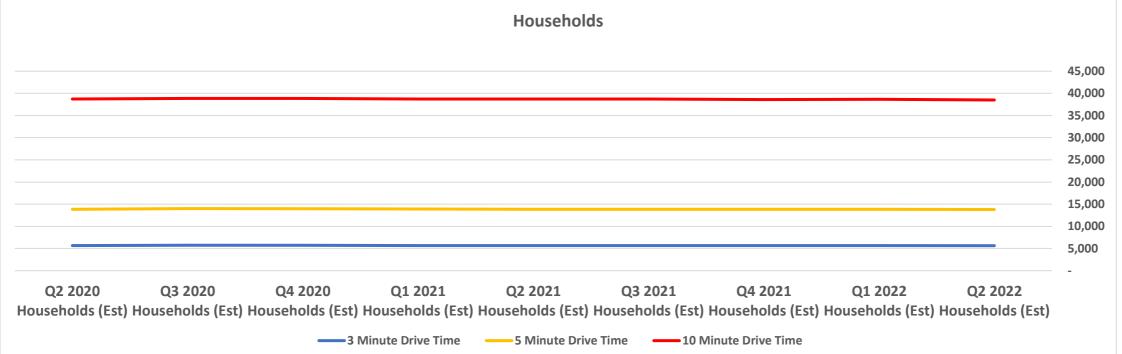

## **Demographic Trends**

Calculated using TAS Retrieval

Latitude: 33.479295 Longitude: -81.975213

Dec 5, 2022

Augusta, GA - Downtown

| Households               |                        |                        |                         |  |
|--------------------------|------------------------|------------------------|-------------------------|--|
|                          | 3 Minute Drive<br>Time | 5 Minute Drive<br>Time | 10 Minute Drive<br>Time |  |
| Q2 2022 Households (Est) | 5,638                  | 13,796                 | 38,504                  |  |
| Q1 2022 Households (Est) | 5,643                  | 13,836                 | 38,654                  |  |
| Q4 2021 Households (Est) | 5,658                  | 13,847                 | 38,625                  |  |
| Q3 2021 Households (Est) | 5,670                  | 13,873                 | 38,708                  |  |
| Q2 2021 Households (Est) | 5,665                  | 13,877                 | 38,716                  |  |
| Q1 2021 Households (Est) | 5,690                  | 13,923                 | 38,717                  |  |
| Q4 2020 Households (Est) | 5,720                  | 13,979                 | 38,826                  |  |
| Q3 2020 Households (Est) | 5,742                  | 14,007                 | 38,855                  |  |
| Q2 2020 Households (Est) | 5,693                  | 13,823                 | 38,723                  |  |
|                          | Households             |                        |                         |  |