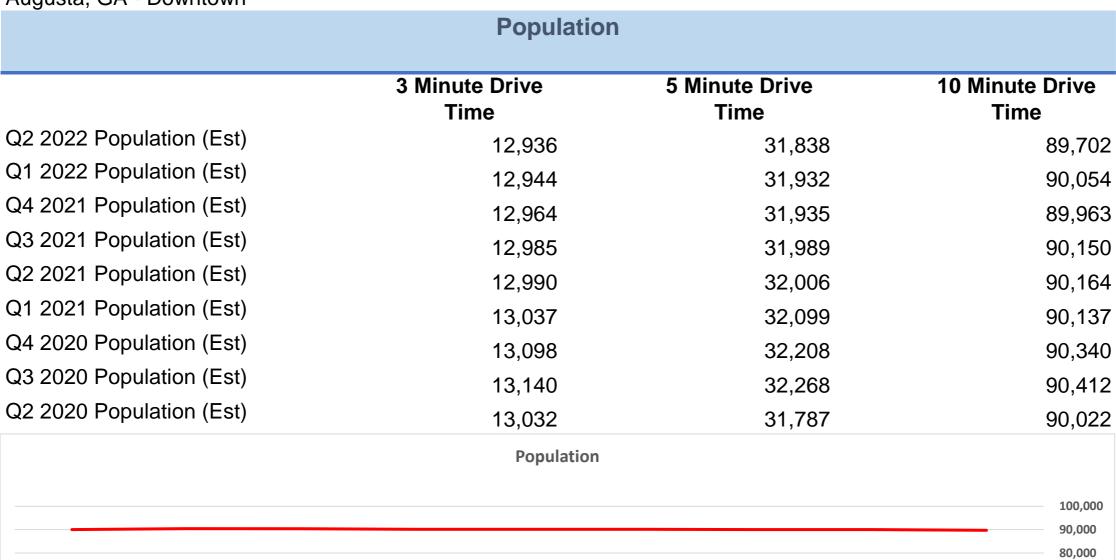

## **Demographic Trends**

Calculated using TAS Retrieval

Latitude: 33.479295 Longitude: -81.975213

Dec 5, 2022

Augusta, GA - Downtown

| Households               |                        |                        |                         |  |
|--------------------------|------------------------|------------------------|-------------------------|--|
|                          | 3 Minute Drive<br>Time | 5 Minute Drive<br>Time | 10 Minute Drive<br>Time |  |
| Q2 2022 Households (Est) | 5,638                  | 13,796                 | 38,504                  |  |
| Q1 2022 Households (Est) | 5,643                  | 13,836                 | 38,654                  |  |
| Q4 2021 Households (Est) | 5,658                  | 13,847                 | 38,625                  |  |
| Q3 2021 Households (Est) | 5,670                  | 13,873                 | 38,708                  |  |
| Q2 2021 Households (Est) | 5,665                  | 13,877                 | 38,716                  |  |
| Q1 2021 Households (Est) | 5,690                  | 13,923                 | 38,717                  |  |
| Q4 2020 Households (Est) | 5,720                  | 13,979                 | 38,826                  |  |
| Q3 2020 Households (Est) | 5,742                  | 14,007                 | 38,855                  |  |
| Q2 2020 Households (Est) | 5,693                  | 13,823                 | 38,723                  |  |
|                          | Households             |                        |                         |  |