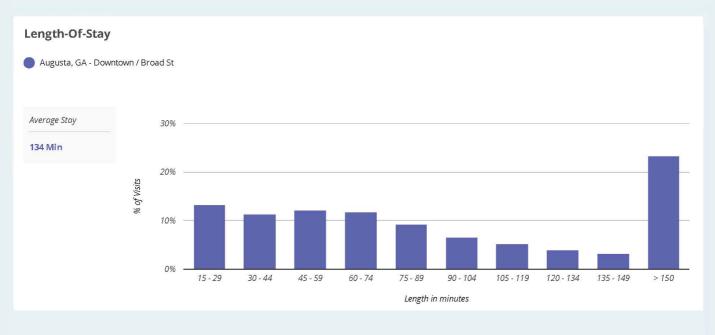

Metrics

Est. # of Customers Est. # of Visits Avg. Visits / Customer Panel Visits

Augusta, GA - Downtown / Broad St 574.4K 2.52M 4.38 66.6K

Visits Trend