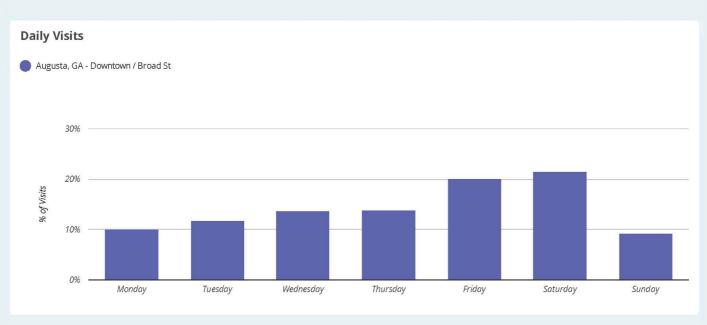

Metrics

Est. # of Customers Est. # of Visits Avg. Visits / Customer Panel Visits

Augusta, GA - Downtown / Broad St 574.4K 2.52M 4.38 66.6K

Visits Trend