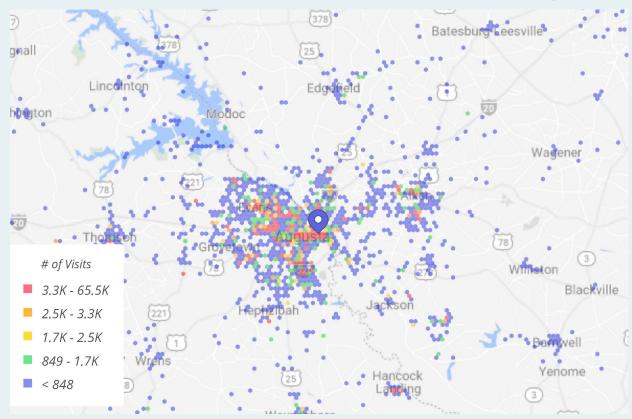

Metrics

Est. # of Customers Est. # of Visits Avg. Visits / Customer Panel Visits

Augusta, GA - Downtown / Broad St 574.4K 2.52M 4.38 66.6K

Visits Trend









## **Trade Area Coverage by Distance**



### **Downtown:** Home Location Mobile Mapping



### Downtown: Work Location Mobile Mapping



#### Downtown: Customer Travel Patterns - Prior Location



#### Downtown: Customer Travel Patterns - Post Location



# **Downtown:** Customer Journey

| Pric | or                                                   |              | Post | t                                                |              |
|------|------------------------------------------------------|--------------|------|--------------------------------------------------|--------------|
|      | Venue Name                                           | Foot-Traffic |      | Venue Name                                       | Foot-Traffic |
| 1    | Marriott International / James Brown Blvd            | 1%           | 1    | Augusta Exchange Shopping C / Robert C Daniel Jr | 0.97%        |
| 2    | University Hospital / Walton