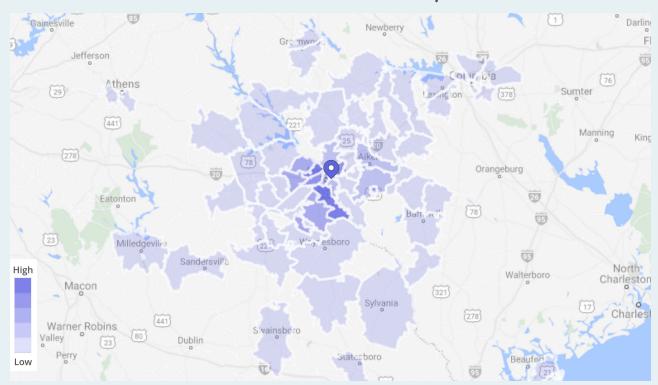

| 29860                | North Augusta, SC | 2.23%           |
| 12  | 29801                | Aiken, SC         | 2.14%           |
| 13  | 29842                | Beech Island, SC  | 1.37%           |
| 14  | 29829                | Graniteville, SC  | 1.27%           |
| 15  | 29851                | Warrenville, SC   | 1.11%           |
| 16  | 30824                | Thomson, GA       | 1.07%           |
| 17  | 30830                | Waynesboro, GA    | 0.97%           |
| 18  | 29824                | Edgefield, SC     | 0.79%           |
| 19  | 30814                | Harlem, GA        | 0.79%           |
| 20  | 30802                | Appling, GA       | 0.59%           |
| 21  | 29831                | Jackson, SC       | 0.51%           |

## **Downtown:** Home Location by ZIP Code



| 26  |                     |                   |                 |
|-----|---------------------|-------------------|-----------------|
| Aug | usta, GA - Downtown |                   |                 |
|     | Zip Code            | City, State       | 96 of Customers |
| 22  | 29832               | Johnston, SC      | 0.38%           |
| 23  | 29847               | Trenton, SC       | 0.37%           |
| 24  | 30817               | Lincolnton, GA    | 0.36%           |
| 25  | 30458               | Statesboro, GA    | 0.36%           |
| 26  | 29805               | Aiken, SC         | 0.35%           |
| 27  | 29812               | Barnwell, SC      | 0.34%           |
| 28  | 29129               | Ridge Spring, SC  | 0.33%           |
| 29  | 30905               | Augusta, GA       |