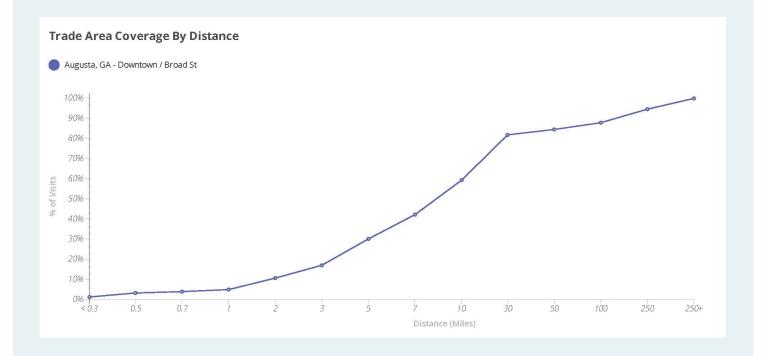

Metrics

Est. # of Customers Est. # of Visits Avg. Visits / Customer Panel Visits

Augusta, GA - Downtown / Broad St 574.4K 2.52M 4.38 66.6K

Visits Trend









## **Trade Area Coverage by Distance**



### **Downtown:** Home Location Mobile Mapping



### Downtown: Work Location Mobile Mapping



#### Downtown: Customer Travel Patterns - Prior Location



#### Downtown: Customer Travel Patterns - Post Location



# **Downtown:** Customer Journey

| Pric | or                                                   |              | Post | t                                                |              |
|------|------------------------------------------------------|--------------|------|--------------------------------------------------|--------------|
|      | Venue Name                                           | Foot-Traffic |      | Venue Name                                       | Foot-Traffic |
| 1    | Marriott International / James Brown Blvd            | 1%           | 1    | Augusta