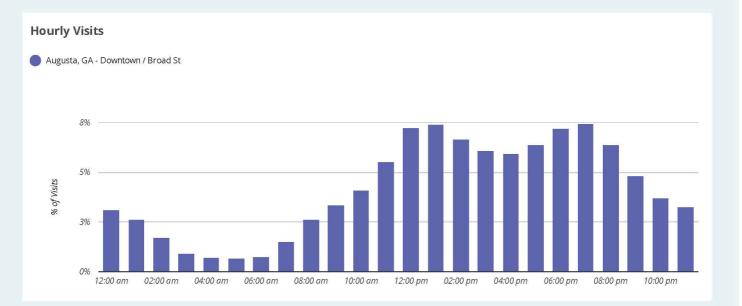

Metrics

Est. # of Customers Est. # of Visits Avg. Visits / Customer Panel Visits

Augusta, GA - Downtown / Broad St 574.4K 2.52M 4.38 66.6K

Visits Trend