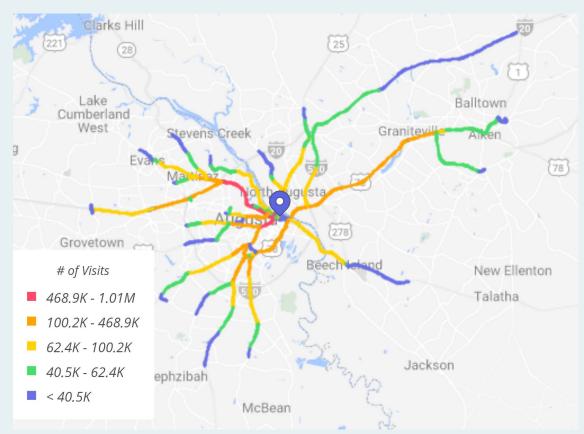

Metrics

Est. # of Customers Est. # of Visits Avg. Visits / Customer Panel Visits

Augusta, GA - Downtown / Broad St 574.4K 2.52M 4.38 66.6K

Visits Trend









## **Trade Area Coverage by Distance**



### **Downtown:** Home Location Mobile Mapping



### Downtown: Work Location Mobile Mapping



#### Downtown: Customer Travel Patterns - Prior Location



#### Downtown: Customer Travel Patterns - Post Location



# **Downtown:** Customer Journey

| Pric | or                                                   |              | Post | t                                                |              |
|------|------------------------------------------------------|--------------|------|--------------------------------------------------|--------------|
|      | Venue Name                                           | Foot-Traffic |      | Venue Name                                       | Foot-Traffic |
| 1    | Marriott International / James Brown Blvd            | 1%           | 1    | Augusta Exchange Shopping C / Robert C Daniel Jr | 0.97%        |
| 2    | University Hospital / Walton Way                     | 0.96%        | 2    | Shoppes at