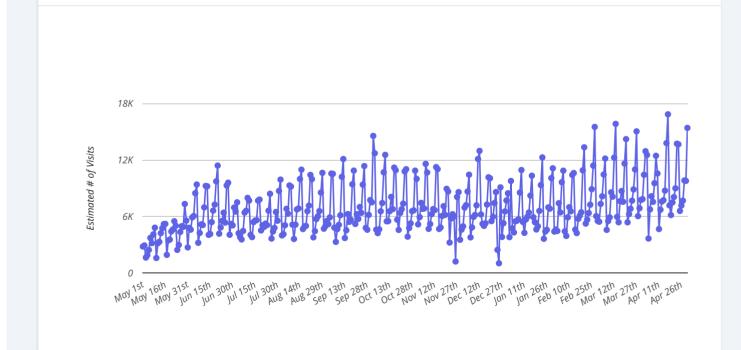

Metrics

Est. # of Customers Est. # of Visits Avg. Visits / Customer Panel Visits

Augusta, GA - Downtown / Broad St 574.4K 2.52M 4.38 66.6K

Visits Trend