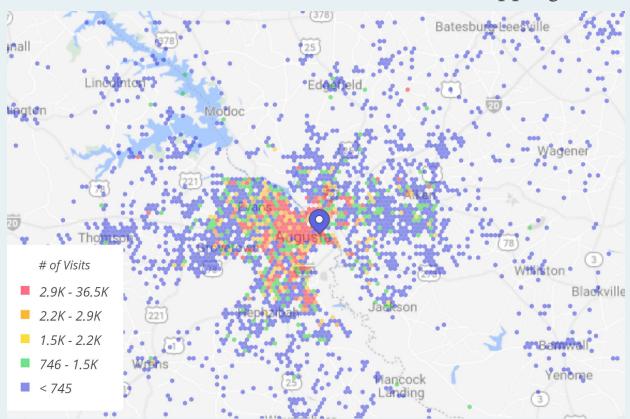

Metrics

Est. # of Customers Est. # of Visits Avg. Visits / Customer Panel Visits

Augusta, GA - Downtown / Broad St 574.4K 2.52M 4.38 66.6K

Visits Trend









## **Trade Area Coverage by Distance**



### **Downtown:** Home Location Mobile Mapping



### Downtown: Work Location Mobile Mapping



#### Downtown: Customer Travel Patterns - Prior Location



#### Downtown: Customer Travel Patterns - Post Location



# **Downtown:** Customer Journey

| Pric | or                                                   |              | Post | t                                                |              |
|------|------------------------------------------------------|--------------|------|--------------------------------------------------|--------------|
|      | Venue Name                                           | Foot-Traffic |      | Venue Name                                       | Foot-Traffic |
| 1    | Marriott International / James Brown Blvd            | 1%           | 1    | Augusta Exchange Shopping C / Robert C Daniel Jr | 0.97%