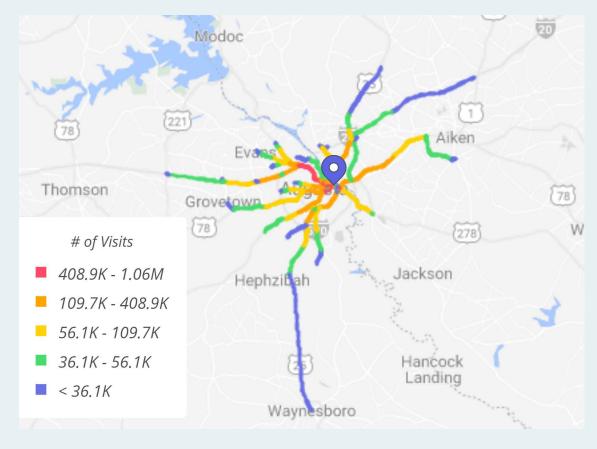

Metrics

Est. # of Customers Est. # of Visits Avg. Visits / Customer Panel Visits

Augusta, GA - Downtown / Broad St 574.4K 2.52M 4.38 66.6K

Visits Trend









## **Trade Area Coverage by Distance**



### **Downtown:** Home Location Mobile Mapping



### Downtown: Work Location Mobile Mapping



#### Downtown: Customer Travel Patterns - Prior Location



#### Downtown: Customer Travel Patterns - Post Location



# **Downtown:** Customer Journey

| Pric | or                                                   |              | Post | t                                                |              |
|------|------------------------------------------------------|--------------|------|--------------------------------------------------|--------------|
|      | Venue Name                                           | Foot-Traffic |      | Venue Name                                       | Foot-Traffic |
| 1    | Marriott International / James Brown Blvd            | 1%           | 1    | Augusta Exchange Shopping C / Robert C Daniel Jr | 0.97%        |
| 2    | University Hospital / Walton Way                     | 0.96%        | 2    | Shoppes at North Augusta / Knox Ave              | 0.96%        |
| 3