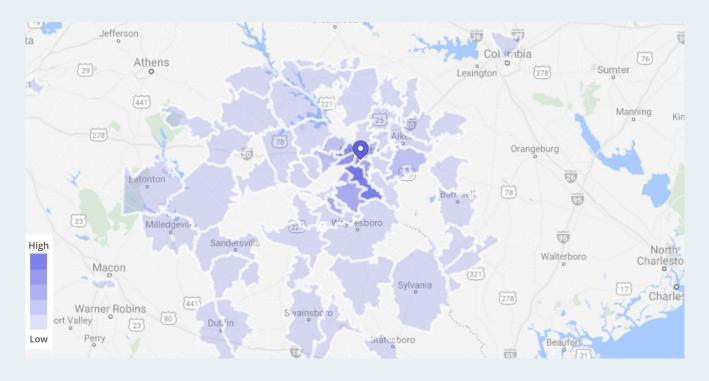

North Augusta, SC | 1.73%           |
| 12  | 30830                  | Waynesboro, GA    | 1.70%           |
| 13  | 29801                  | Aiken, SC         | 1.63%           |
| 14  | 30824                  | Thomson, GA       | 1.44%           |
| 15  | 29842                  | Beech Island, SC  | 1.21%           |
| 16  | 30814                  | Harlem, GA        | 1.17%           |
| 17  | 29829                  | Graniteville, SC  | 1.15%           |
| 18  | 29851                  | Warrenville, SC   | 0.98%           |
| 19  | 29164                  | Wagener, SC       | 0.78%           |
| 20  | 31082                  | Sandersville, GA  | 0.75%           |
| 21  | 30833                  | Wrens, GA         | 0.72%           |

## Augusta University: Home Location by ZIP Code



| Aug | usta University Health |                   |                 |
|-----|------------------------|-------------------|-----------------|
|     | Zip Code               | City, State       | 96 of Customers |
| 22  | 29824                  | Edgefield, SC     | 0.71%           |
| 23  | 30467                  | Sylvania, GA      | 0.64%           |
| 24  | 29812                  | Barnwell, SC      | 0.61%           |
| 25  | 30294                  | Ellenwood, GA     | 0.60%           |
| 26  | 30458                  | Statesboro, GA    | 0.57%           |
| 27  | 30442                  | Millen, GA        | 0.56%           |
| 28  | 29848                  | Troy, SC          | 0.55%           |
| 29  | 30401                  | Swainsboro, GA    | 0.52%           |
| 30  | 30434