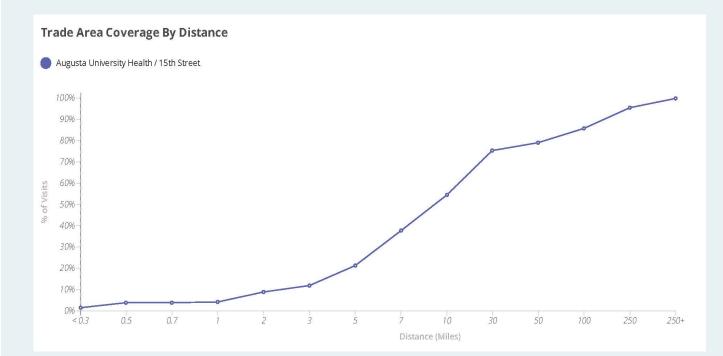

#### **Hourly Visits**

Augusta University Health / 15th Street



#### **Daily Visits**

Augusta University Health / 15th Street



#### Length-Of-Stay

Augusta University Health / 15th Street



## Trade Area Coverage by Distance



#### Batesburg-Leesville Ш Lincolnton Edgefield aton Modoc Wagener Thoraso (3 # of Visits liston 1.5K - 12.5K Blac = 1.2K - 1.5K 221 784 - 1.2K Barnwell 404 - 783 Yenome Hancock Landing < 403 3 Waynesboro

## Augusta University: Home Location Mobile Mapping

## Augusta University: Work Location Mobile Mapping



Augusta University: Customer Travel Patterns - Prior Location



Augusta University: Customer Travel Patterns - Post Location



# Augusta University: Customer Journey

| 1   University Hospital / Walton Way   0.93%   1   University Hospital / Walton Way   0.93     2   Central Square Shopping Center / 15th Street   0.33%   2   Augusta Exchange Shopping C / Robert C Danlel Jr   0.74     3   Doctors Hospital / Wheeler Rd   0.32%   3   Augusta Mall / Wrightsboro Rd   0.57     4   We