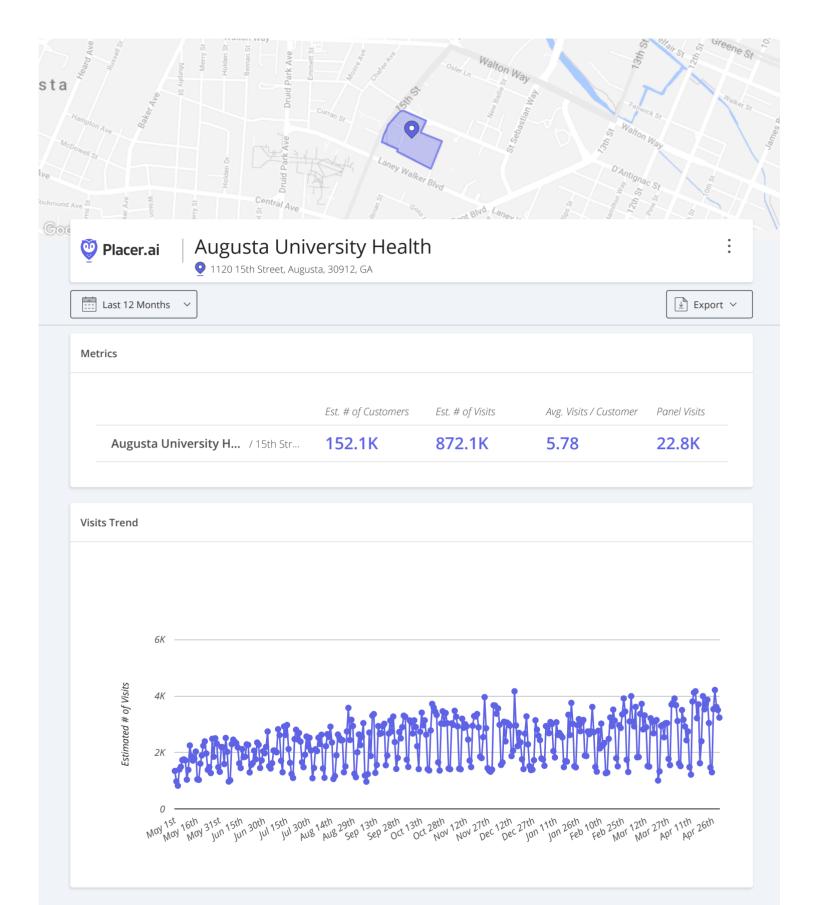

#### **Hourly Visits**

Augusta University Health / 15th Street



#### **Daily Visits**

Augusta University Health / 15th Street



#### Length-Of-Stay

Augusta University Health / 15th Street



## Trade Area Coverage by Distance



#### Batesburg-Leesville Ш Lincolnton Edgefield aton Modoc Wagener Thoraso (3 # of Visits liston 1.5K - 12.5K Blac = 1.2K - 1.5K 221 784 - 1.2K Barnwell 404 - 783 Yenome Hancock Landing < 403 3 Waynesboro

## Augusta University: Home Location Mobile Mapping

## Augusta University: Work Location Mobile Mapping



Augusta University: Customer Travel Patterns - Prior Location



Augusta University: Customer Travel Patterns - Post Location



# Augusta University: Customer Journey

| 1   University Hospital / Walton Way   0.93%   1   University Hospital / Walto