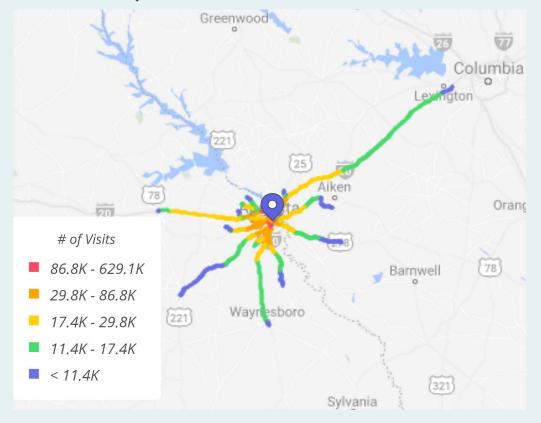

#### **Hourly Visits**

Augusta University Health / 15th Street



#### **Daily Visits**

Augusta University Health / 15th Street



#### Length-Of-Stay

Augusta University Health / 15th Street



## Trade Area Coverage by Distance



#### Batesburg-Leesville Ш Lincolnton Edgefield aton Modoc Wagener Thoraso (3 # of Visits liston 1.5K - 12.5K Blac = 1.2K - 1.5K 221 784 - 1.2K Barnwell 404 - 783 Yenome Hancock Landing < 403 3 Waynesboro

## Augusta University: Home Location Mobile Mapping

## Augusta University: Work Location Mobile Mapping



Augusta University: Customer Travel Patterns - Prior Location



Augusta University: Customer Travel Patterns - Post Location



# Augusta University: Customer Journey

| 1   University Hospital / Walton Way   0.93%   1   University Hospital / Walton Way   0.93     2   Central Square Shopping Center / 15th Street   0.33%   2   Augusta Exchange Shopping C / Robert C Danlel Jr   0.74     3   Doctors Hospital / Wheeler Rd   0.32%   3   Augusta Mall / Wrightsboro Rd   0.57     4   Westside Animal Hospital / Boy Scout Rd   0.25%   4   Shoppes at North Augusta / Knox Ave   0.57     5   North Augusta Plaza / E Martintown Rd   0.22%   5   Southpointe Plaza / Deans Bridge Rd   0.44     6   Walmart / Wrightsboro Rd   0.22%   6   Washington Walk Shopping Center / Washington Rd   0.43     7   CVS/pharmacy / Walton Way   0.21%   7   North Augusta Plaza / E Martint