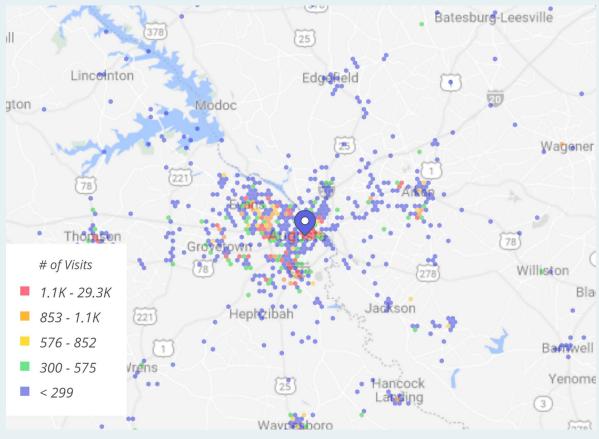

#### Batesburg-Leesville Ш Lincolnton Edgefield aton Modoc Wagener Thoraso (3 # of Visits liston 1.5K - 12.5K Blac = 1.2K - 1.5K 221 784 - 1.2K Barnwell 404 - 783 Yenome Hancock Landing < 403 3 Waynesboro