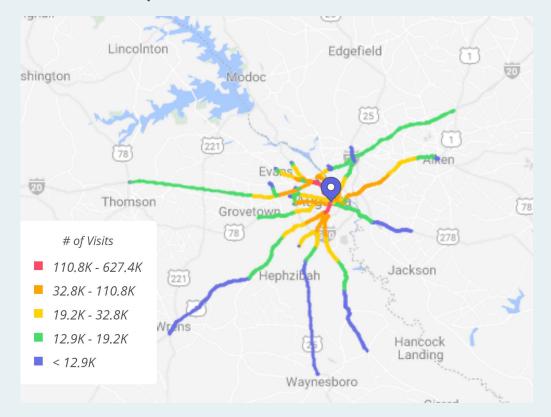

## Augusta University: Work Location Mobile Mapping

Augusta University: Customer Travel Patterns - Prior Location

Augusta University: Customer Travel Patterns - Post Location