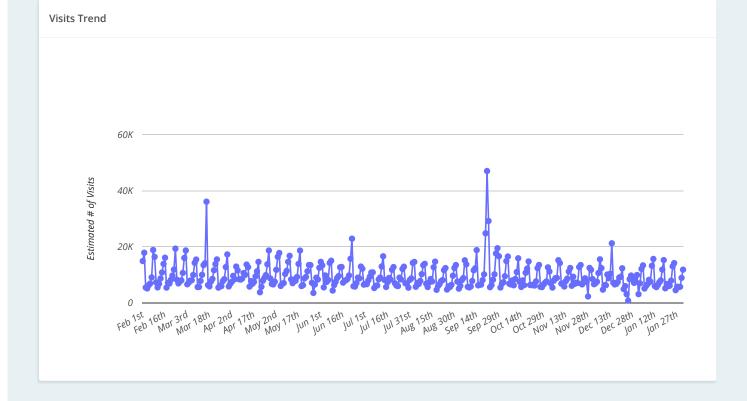

 Metrics

 Est. # of Customers
 Est. # of Visits
 Panel Visits

 Augusta, GA - Downtown / Broad St
 784.5K
 3.5M
 86.4K