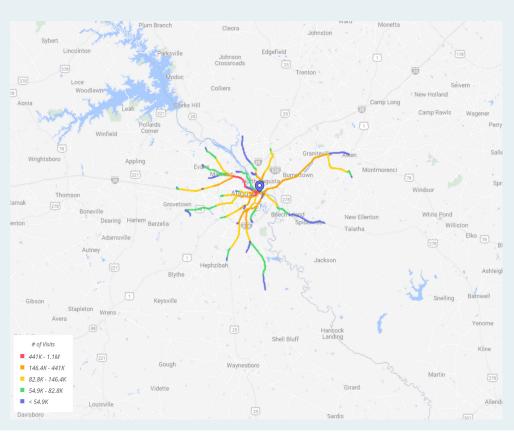

Metrics

 Est. # of Customers
 Est. # of Visits
 Panel Visits

 Augusta, GA - Downtown / Broad St
 784.5K
 3.5M
 86.4K









## **Trade Area Coverage by Distance**



**Downtown:** Home Location Mobile Mapping



### **Downtown:** Work Location Mobile Mapping



#### Downtown: Customer Travel Patterns - Prior Location



#### Downtown: Customer Travel Patterns - Post Location



## **Downtown:** Customer Journey

| Prio | r                                                                       |              | Post | t                                                   |              |
|------|-------------------------------------------------------------------------|--------------|------|-----------------------------------------------------|--------------|
|      | Venue Name                                                              | Foot-Traffic |      | Venue Name                                          | Foot-Traffic |
| 1    | Augusta Marriott at the Convention Center / 10th St                     | 1.33%        | 1    | Augusta Marriott at the Convention Center / 10th St | 1.24%        |
| 2    | University Hospital / D'Antignac St