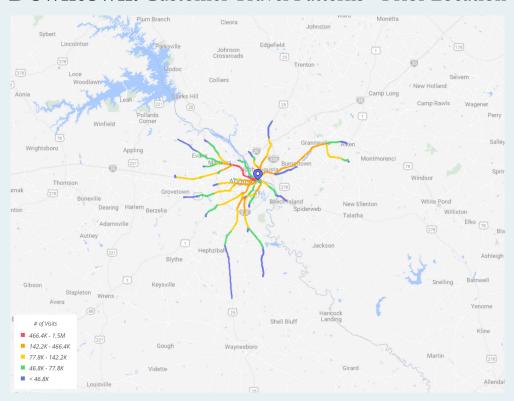

## **Trade Area Coverage by Distance**

**Downtown:** Home Location Mobile Mapping