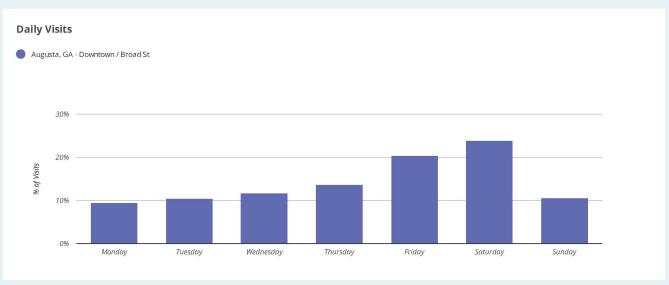

 Metrics

 Est. # of Customers
 Est. # of Visits
 Panel Visits

 Augusta, GA - Downtown / Broad St
 784.5K
 3.5M
 86.4K