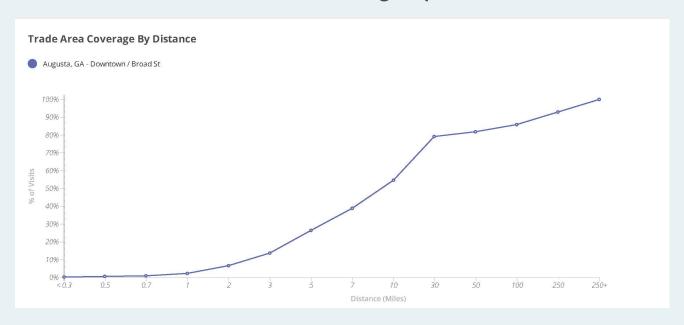

## **Trade Area Coverage by Distance**

**Downtown:** Home Location Mobile Mapping