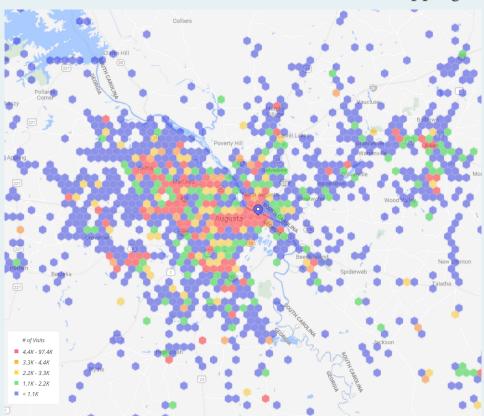

Metrics

 Est. # of Customers
 Est. # of Visits
 Panel Visits

 Augusta, GA - Downtown / Broad St
 784.5K
 3.5M
 86.4K









## **Trade Area Coverage by Distance**



**Downtown:** Home Location Mobile Mapping



### **Downtown:** Work Location Mobile Mapping



#### Downtown: Customer Travel Patterns - Prior Location



#### Downtown: Customer Travel Patterns - Post Location



## **Downtown:** Customer Journey

| Prio | r                                                                       |              | Post | t                                                   |              |
|------|-------------------------------------------------------------------------|--------------|------|-----------------------------------------------------|--------------|
|      | Venue Name                                                              | Foot-Traffic |      | Venue Name                                          | Foot-Traffic |
| 1    | Augusta Marriott at the Convention Center / 10th St                     | 1.33%        | 1    | Augusta Marriott