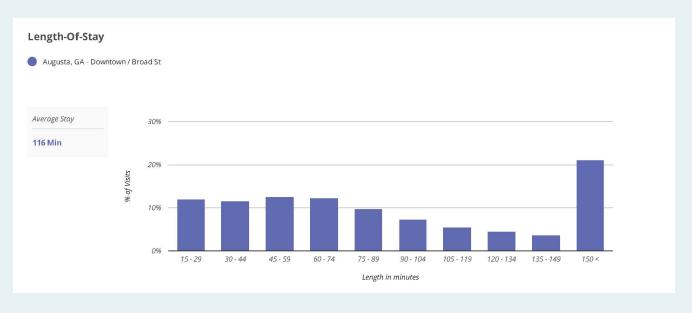

Metrics

 Est. # of Customers
 Est. # of Visits
 Panel Visits

 Augusta, GA - Downtown / Broad St
 784.5K
 3.5M
 86.4K









## **Trade Area Coverage by Distance**



**Downtown:** Home Location Mobile Mapping



### **Downtown:** Work Location Mobile Mapping



#### Downtown: Customer Travel Patterns - Prior Location



#### Downtown: Customer Travel Patterns - Post Location



## **Downtown:** Customer Journey

| Prio | r                                                                       |              | Post | t                                                   |              |
|------|-------------------------------------------------------------------------|--------------|------|-----------------------------------------------------|--------------|
|      | Venue Name                                                              | Foot-Traffic |      | Venue Name                                          |