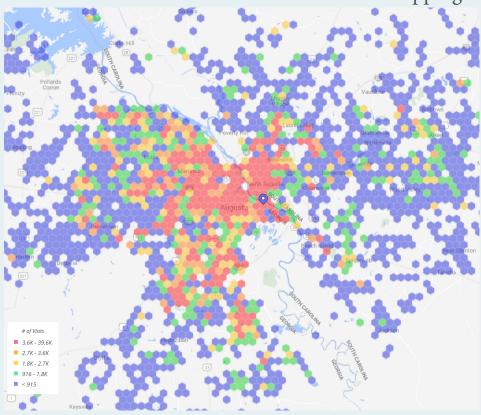

## **Trade Area Coverage by Distance**

**Downtown:** Home Location Mobile Mapping