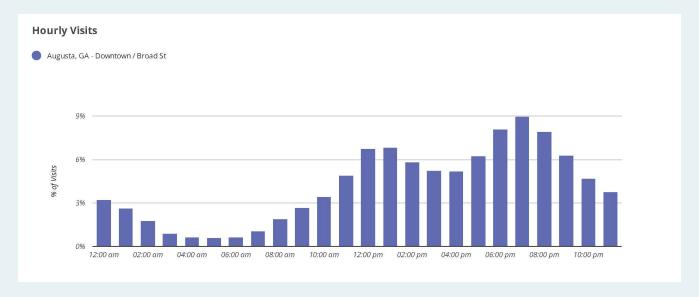

 Metrics

 Est. # of Customers
 Est. # of Visits
 Panel Visits

 Augusta, GA - Downtown / Broad St
 784.5K
 3.5M
 86.4K